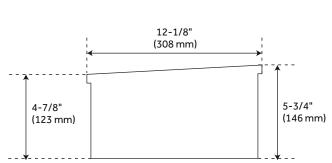

## **FEATURES**

Width: 24" Depth: 12-1/8"

Mounting Hardware Height: 3-5/8" Mounting Hardware Width: 8" Towel Holder Width: 8" Towel Holder Width: 2"

Back of Sink to Drain Center: 7-1/2"