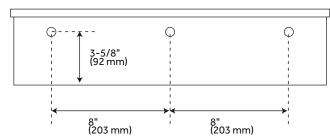

## **FEATURES**

Width: 24" Depth: 12-1/8"

Mounting Hardware Height: 3-5/8" Mounting Hardware Width: 8" Towel Holder Width: 8" Towel Holder Width: 2"

Back of Sink to Drain Center: 7-1/2"

### **PRODUCT IMAGE**

 $All\ dimensions\ and\ specifications\ are\ nominal\ and\ may\ vary.\ Use\ actual\ products\ for\ accuracy\ in\ critical\ situations.$ 

PAGE 2