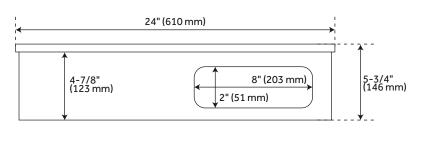

## **FEATURES**

Width: 24" Depth: 12-1/8"

Mounting Hardware Height: 3-5/8" Mounting Hardware Width: 8" Towel Holder Width: 8" Towel Holder Width: 2"

Back of Sink to Drain Center: 7-1/2"