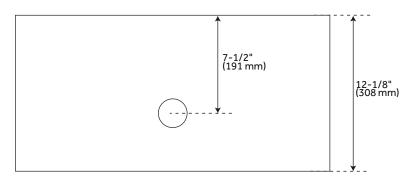

## **FEATURES**

Width: 24" Depth: 12-1/8"

Mounting Hardware Height: 3-5/8" Mounting Hardware Width: 8" Towel Holder Width: 8" Towel Holder Width: 2"

Back of Sink to Drain Center: 7-1/2"