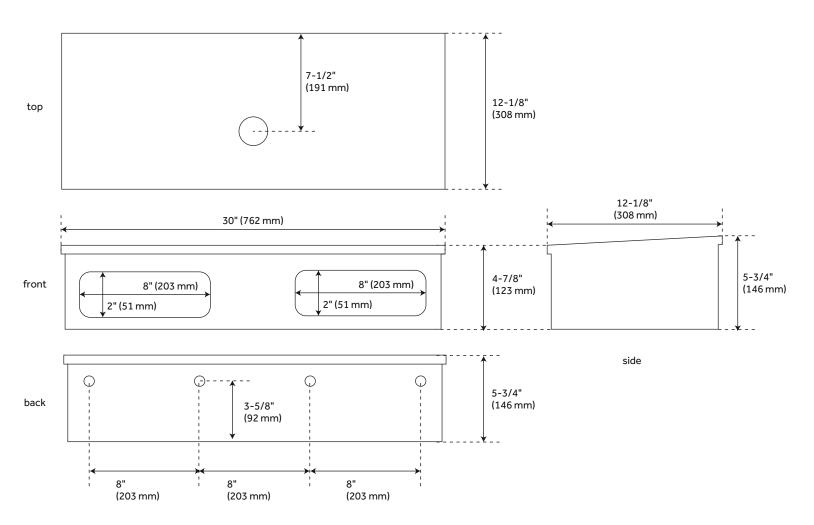

### **FEATURES**

Width: 30" Depth: 12-1/8"

Mounting Hardware Height: 3-5/8" Mounting Hardware Width: 8" Towel Holder Width: 8" Towel Holder Width: 2"

Back of Sink to Drain Center: 7-1/2"

### **PRODUCT IMAGE**

 $All\ dimensions\ and\ specifications\ are\ nominal\ and\ may\ vary.\ Use\ actual\ products\ for\ accuracy\ in\ critical\ situations.$ 

PAGE 2