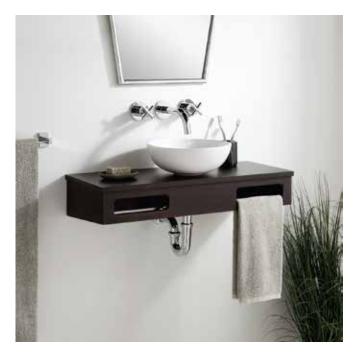

# 30" NADIYA

## **BAMBOO HANGING VANITY**

SKU: 950076, 950077, 950078

### **FEATURES**

Limited to vessel sinks no bigger than 12" in diameter

REVISED 10/12/2020

## BAMBOO HANGING VANITY

SKU: 950076, 950077, 950078