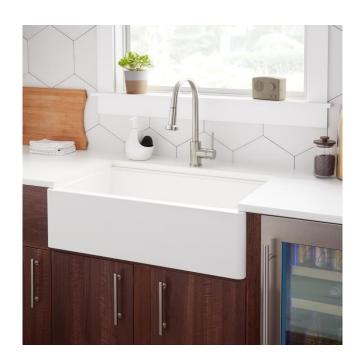

## 33" TOTTEN GRANITE COMPOSITE FARMHOUSE SINK - WHITE

SKU: 950292

Code: SHGR1B3320A

#### **FEATURES**

Length: 33" Width: 19-3/4" Height: 9-3/4" Number of Basins: 1

Sink Installation: Farmhouse

**Product Color: White** 

Faucet Centers: No Faucet Hole

Basin Length: 29-3/4"
Basin Width: 16-1/2"
Rim Thickness: 1-5/8"
Fits Drain Hole Size: 3-1/2"
Exterior Treatment: Smooth
Interior Treatment: Smooth
Drain Included: Optional
Faucet Included: No