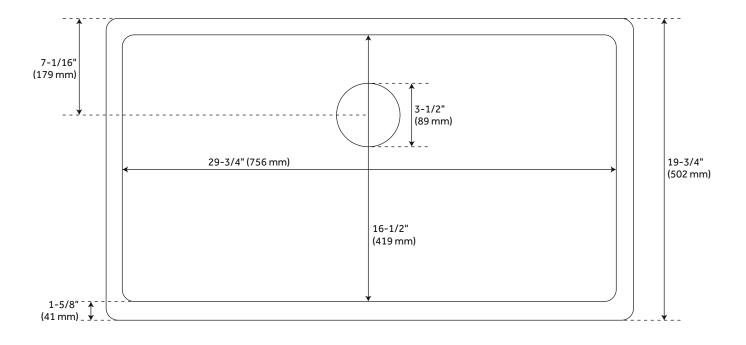

#### **FEATURES**

Length: 33" Width: 19-3/4" Height: 9-3/4" Number of Basins: 1

Sink Installation: Farmhouse

**Product Color: White** 

Faucet Centers: No Faucet Hole

Basin Length: 29-3/4"
Basin Width: 16-1/2"
Rim Thickness: 1-5/8"
Fits Drain Hole Size: 3-1/2"
Exterior Treatment: Smooth
Interior Treatment: Smooth
Drain Included: Optional
Faucet Included: No

Basin Configuration: Single Apron Design: Smooth

Apron Front Rim Thickness: 1-5/8" Side and Back Rim Thickness: 1-5/8"

Faucet Holes: No Faucet Hole