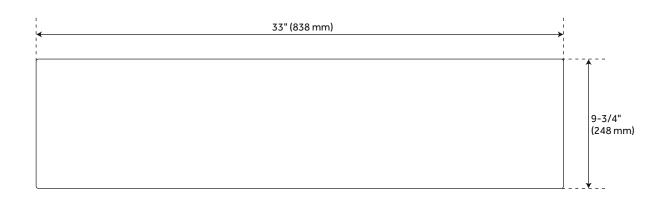

#### **FEATURES**

Length: 33" Width: 19-3/4" Height: 9-3/4" Number of Basins: 1

Sink Installation: Farmhouse

**Product Color: White** 

Faucet Centers: No Faucet Hole

Basin Length: 29-3/4"
Basin Width: 16-1/2"
Rim Thickness: 1-5/8"
Fits Drain Hole Size: 3-1/2"
Exterior Treatment: Smooth
Interior Treatment: Smooth
Drain Included: Optional
Faucet Included: No