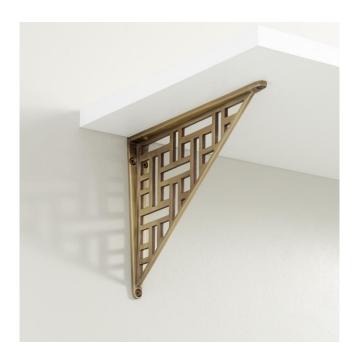

## WICKER STYLE SOLID BRASS SHELF BRACKET

#### FEATURES

Installation Type: Wall Mount Design: Modern Material: Brass Length: 6-1/2" Width: 1" Height: 8-1/2" Mounting Hardware Included: Yes Mounting Hardware Concealed: No Mounts From: Front

REVISED 4/3/2023