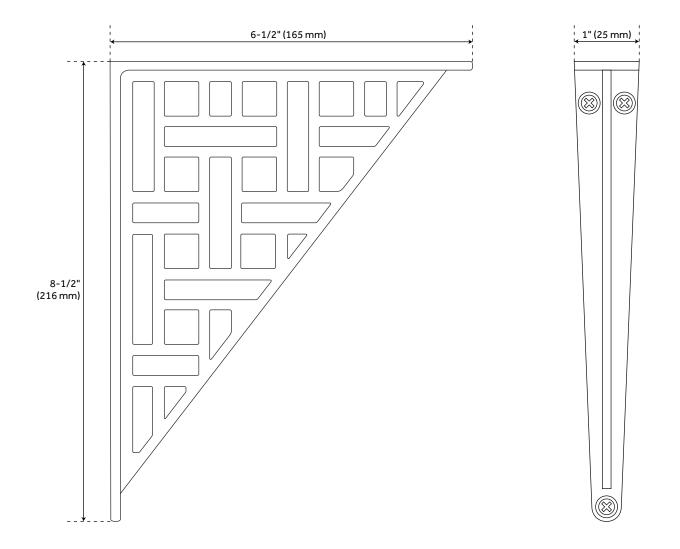

#### FEATURES

Installation Type: Wall Mount Design: Modern Material: Brass Length: 6-1/2" Width: 1" Height: 8-1/2" Mounting Hardware Included: Yes Mounting Hardware Concealed: No Mounts From: Front

REVISED 4/3/2023

# WICKER STYLE SOLID BRASS SHELF BRACKET

SKU: 950315

All dimensions and specifications are nominal and may vary. Use actual products for accuracy in critical situations.

See Website For Warranty Information signaturehardware.com/warranty