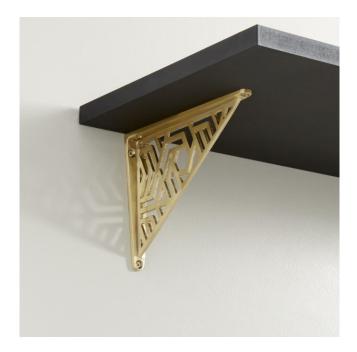

## HENDROX SOLID BRASS SHELF BRACKET

#### SKU: 950316 Code: SH455705, SH455706, SH455707

#### FEATURES

Installation Type: Wall Mount Design: Modern Material: Brass Length: 5-1/2" Width: 1-1/8" Height: 7-3/8" Mounting Hardware Included: Yes Mounting Hardware Concealed: No Mounts From: Front

### **ADDITIONAL FEATURES**

- Sold individually.
- Brackets can be mounted with either end against the wall.
- Weight capacity per pair is 40lbs.