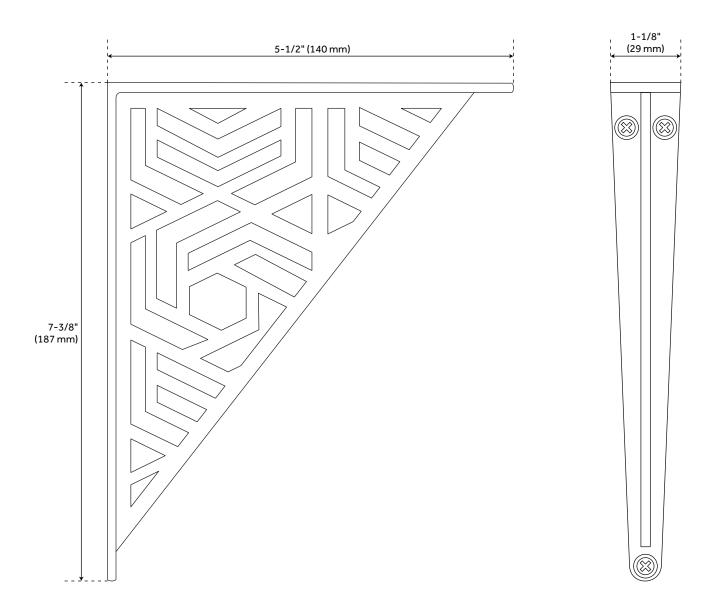

#### FEATURES

Installation Type: Wall Mount Design: Modern Material: Brass Length: 5-1/2" Width: 1-1/8" Height: 7-3/8" Mounting Hardware Included: Yes Mounting Hardware Concealed: No Mounts From: Front

# HENDROX SOLID BRASS SHELF BRACKET

SKU: 950316

All dimensions and specifications are nominal and may vary. Use actual products for accuracy in critical situations.

See Website For Warranty Information signaturehardware.com/warranty