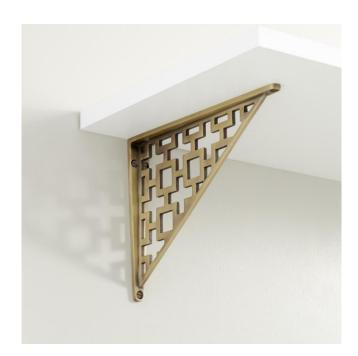

## **DURAND SOLID BRASS SHELF BRACKET**

SKU: 950317

Code: SH455708, SH455709, SH455710, SH455711

#### **FEATURES**

Installation Type: Wall Mount

Design: Modern Material: Brass Length: 6-1/2" Width: 1" Height: 8-1/2"

Mounting Hardware Included: Yes Mounting Hardware Concealed: No

Mounts From: Front

REVISED 4/3/2023