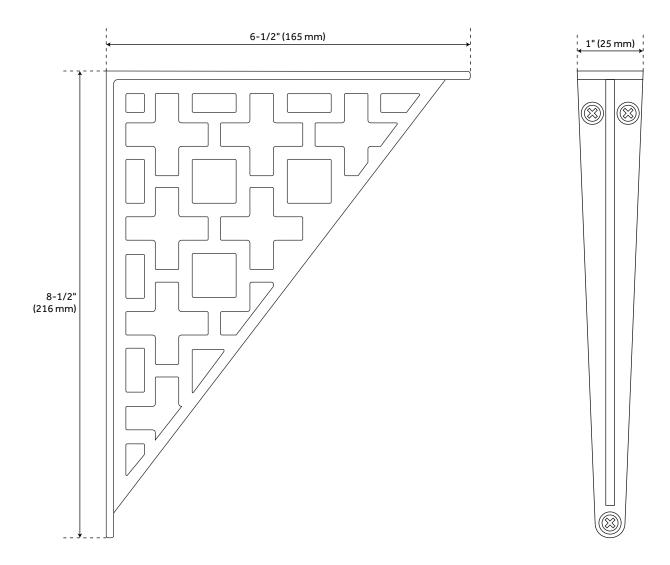

#### **FEATURES**

Installation Type: Wall Mount

Design: Modern Material: Brass Length: 6-1/2" Width: 1" Height: 8-1/2"

Mounting Hardware Included: Yes Mounting Hardware Concealed: No

Mounts From: Front

REVISED 4/3/2023

# DURAND SOLID BRASS SHELF BRACKET

SKU: 950317

All dimensions and specifications are nominal and may vary. Use actual products for accuracy in critical situations.