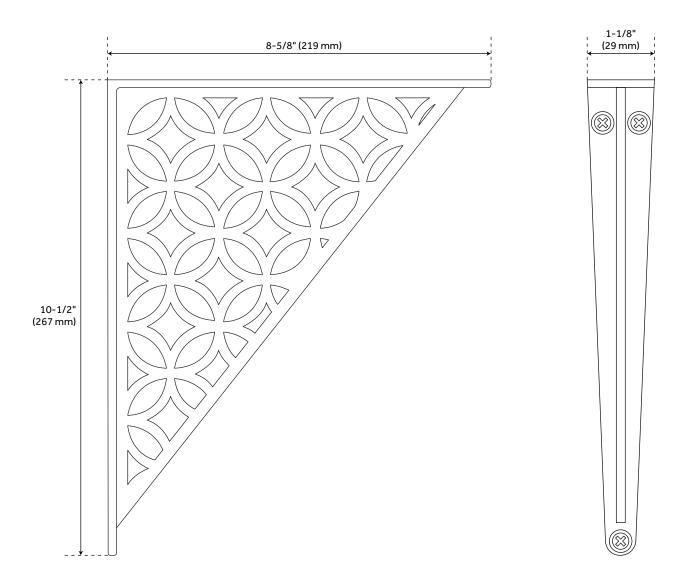

#### **ADDITIONAL FEATURES**

- Sold individually.
- Brackets can be mounted with either end against the wall.
- 8-1/2" Overall dimension: 1" W x 8-1/2" H x 6-1/2" L.
- Weight capacity per pair is 40lbs.
- 10-1/2" Overall dimension: 1-1/8" W x 10-1/2" H x 8-5/8" L.
- Weight capacity per pair is 60lbs

# 10-1/2" PASTEUR SOLID BRASS SHELF BRACKET

SKU: 950318

All dimensions and specifications are nominal and may vary. Use actual products for accuracy in critical situations.

See Website For Warranty Information signaturehardware.com/warranty