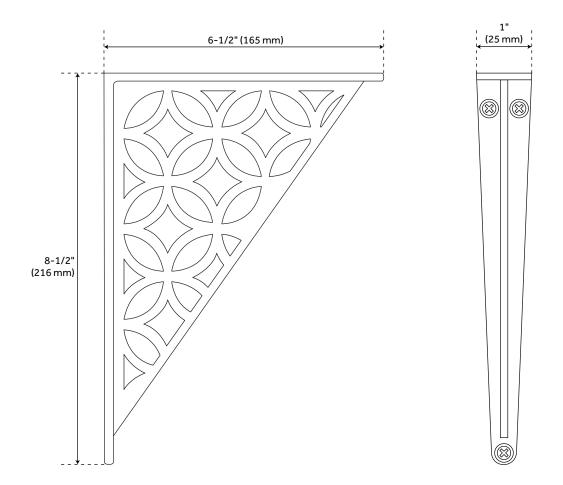

#### **ADDITIONAL FEATURES**

- Sold individually.
- Brackets can be mounted with either end against the wall.
- 8-1/2" Overall dimension: 1" W x 8-1/2" H x 6-1/2" L.
- Weight capacity per pair is 40lbs.
- 10-1/2" Overall dimension: 1-1/8" W x 10-1/2" H x 8-5/8" L.
- Weight capacity per pair is 60lbs

## 8-1/2" PASTEUR SOLID BRASS SHELF BRACKET

SKU: 950318

All dimensions and specifications are nominal and may vary. Use actual products for accuracy in critical situations.

See Website For Warranty Information signaturehardware.com/warranty