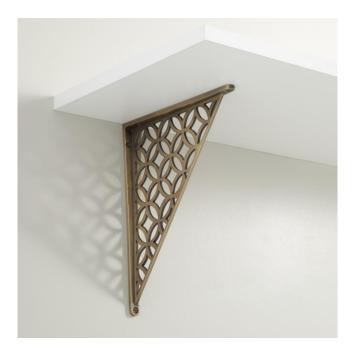

## PASTEUR SOLID BRASS SHELF BRACKET

#### FEATURES

Installation Type: Wall Mount Design: Modern Material: Brass Mounting Hardware Included: Yes Mounting Hardware Concealed: No Mounts From: Front

REVISED 4/3/2023

#### **ADDITIONAL FEATURES**

- Sold individually.
- Brackets can be mounted with either end against the wall.
- 8-1/2" Overall dimension: 1" W x 8-1/2" H x 6-1/2" L.
- Weight capacity per pair is 40lbs.
- 10-1/2" Overall dimension: 1-1/8" W x 10-1/2" H x 8-5/8" L.
- Weight capacity per pair is 60lbs