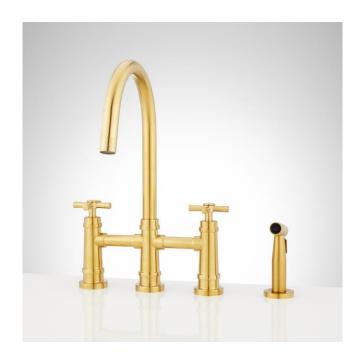

## AILEY BRIDGE KITCHEN FAUCET WITH SIDE SPRAY

SKU: 950465

Code: SH455762, SH455761, SH455760, SH455763

## **FEATURES**

Material: Metal construction for strength and durability

Installation Type: Bridge

Flow Rate: 1.8 gpm (6.8 L/min) @ 60 psi

Cartridge Type: Ceramic Disc

**Swivel Spout: Yes** 

LISTED ID: AF1036-5

## **ADDITIONAL FEATURES**

- Made of high quality materials.
- Side spray made of stainless steel.
- Side spray measures: 15/16" L x 2-5/8" W x 5" H.

REVISED 5/15/2024