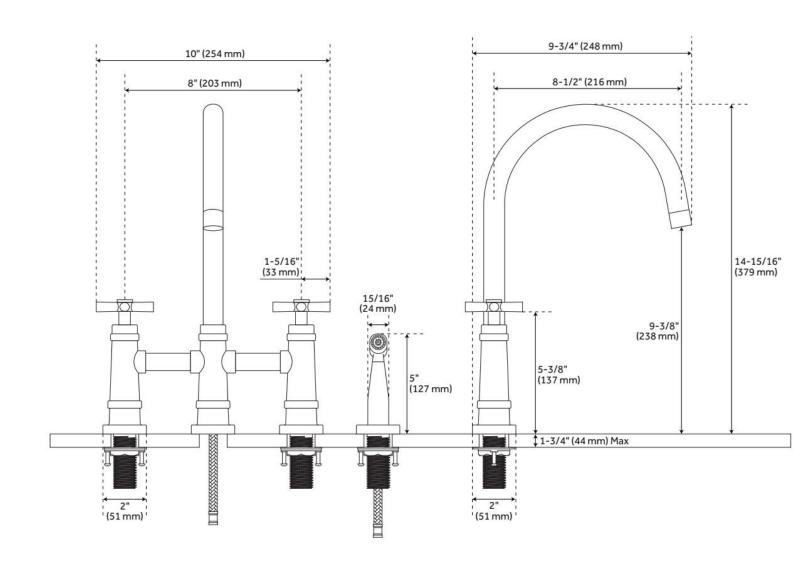

## **FEATURES**

Material: Metal construction for strength and durability

Installation Type: Bridge

Flow Rate: 1.8 gpm (6.8 L/min) @ 60 psi

Cartridge Type: Ceramic Disc

**Swivel Spout: Yes** 

LISTED ID: AF1036-5

## **ADDITIONAL FEATURES**

- Made of high quality materials.
- Side spray made of stainless steel.
- Side spray measures: 15/16" L x 2-5/8" W x 5" H.

REVISED 5/15/2024