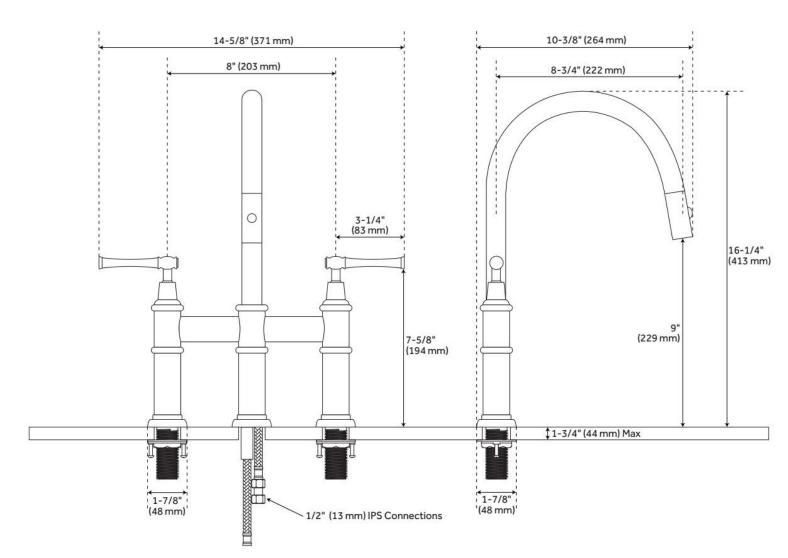

### FEATURES

Material: Metal construction for strength and durability Faucet Centers: 8" Installation Type: Bridge Flow Rate: 1.8 gpm (6.8 L/min) @ 60 psi Cartridge Type: Ceramic Disc Swivel Spout: Yes