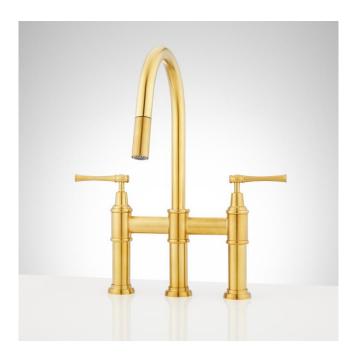

# HURSTON PULL-DOWN BRIDGE KITCHEN FAUCET

## SKU: 950466

Code: SH455764, SH455767, SH455765, SH455766

### FEATURES

Material: Metal construction for strength and durability Faucet Centers: 8" Installation Type: Bridge Flow Rate: 1.8 gpm (6.8 L/min) @ 60 psi Cartridge Type: Ceramic Disc Swivel Spout: Yes

## **ADDITIONAL FEATURES**

- Bridge faucet featuring a pull-down spray head.
- Pull-down spray head has stream and spray functions.

REVISED 4/17/2025