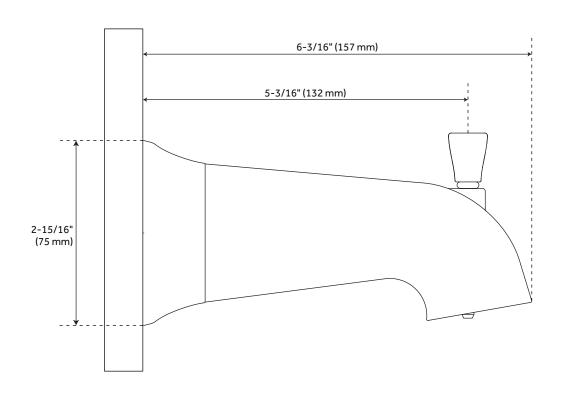

#### **FEATURES**

Installation Type: Wall Mount

Design: Modern Material: Zinc Width: 2-15/16" Height: 2-15/16"

Base Plate Height: 2-15/16" Faucet Centers: Single-Hole Installation Type: Wall Mount Tub Filler Spout Reach: 5-3/16"

Diverter Included: Yes Spout Reach: 5-3/16" Tub Faucet Material: Zinc

REVISED 3/17/2023