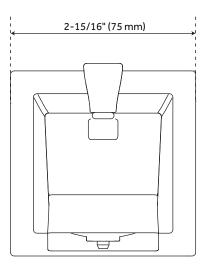

#### **FEATURES**

Installation Type: Wall Mount

Design: Modern Material: Zinc Width: 2-15/16" Height: 2-15/16"

Base Plate Height: 2-15/16" Faucet Centers: Single-Hole Installation Type: Wall Mount Tub Filler Spout Reach: 5-3/16"