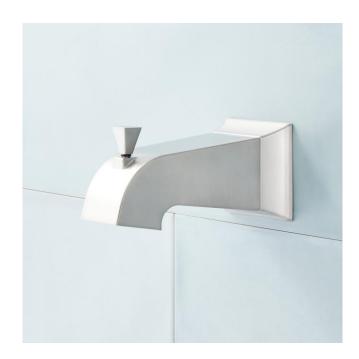

### VILAMONTE TUB SPOUT WITH DIVERTER

SKU: 950469 Code: SHTS82

#### **FEATURES**

Installation Type: Wall Mount

Design: Modern Material: Zinc Width: 2-15/16" Height: 2-15/16"

Base Plate Height: 2-15/16" Faucet Centers: Single-Hole Installation Type: Wall Mount Tub Filler Spout Reach: 5-3/16"

Diverter Included: Yes Spout Reach: 5-3/16" Tub Faucet Material: Zinc

REVISED 3/17/2023