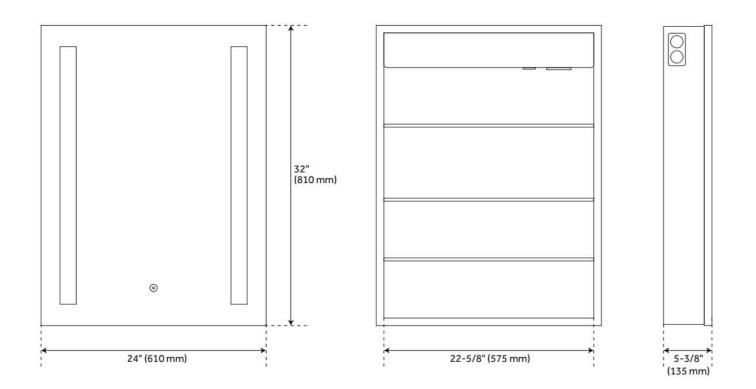

#### **ADDITIONAL FEATURES**

- All dimensions are (± 1/2").
- Durable French cleat mounting system included.
- To turn the mirror light ON, push the sensor on the mirror, hold for three seconds to begin to dim the LED lights. To find your desired brightness, continue pushing the sensor, the light will turn from 100% to 10%. Repeat until desired brightness is discovered.