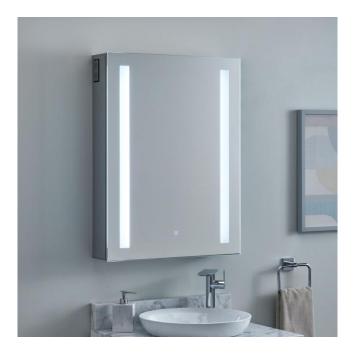

#### FEATURES

Material: Aluminum Installation Type: Surface Mount On/Off Switch: No

LISTED ID: SH66253016TS, SH66235016TS, SH66224016TS

#### **ADDITIONAL FEATURES**

- All dimensions are (± 1/2").
- Durable French cleat mounting system included.
- To turn the mirror light ON, push the sensor on the mirror, hold for three seconds to begin to dim the LED lights. To find your desired brightness, continue pushing the sensor, the light will turn from 100% to 10%. Repeat until desired brightness is discovered.