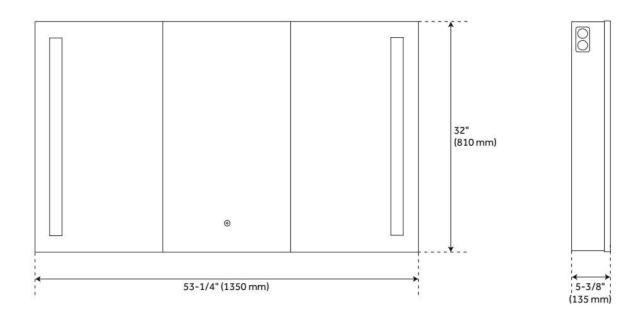

#### **ADDITIONAL FEATURES**

- All dimensions are (± 1/2").
- Durable French cleat mounting system included.
- To turn the mirror light ON, push the sensor on the mirror, hold for three seconds to begin to dim the LED lights. To find your desired brightness, continue pushing the sensor, the light will turn from 100% to 10%. Repeat until desired brightness is discovered.