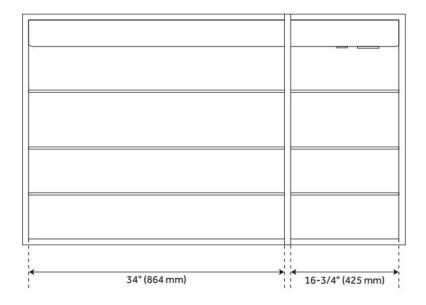

#### **ADDITIONAL FEATURES**

- All dimensions are (± 1/2").
- Durable French cleat mounting system included.
- To turn the mirror light ON, push the sensor on the mirror, hold for three seconds to begin to dim the LED lights. To find your desired brightness, continue pushing the sensor, the light will turn from 100% to 10%. Repeat until desired brightness is discovered.