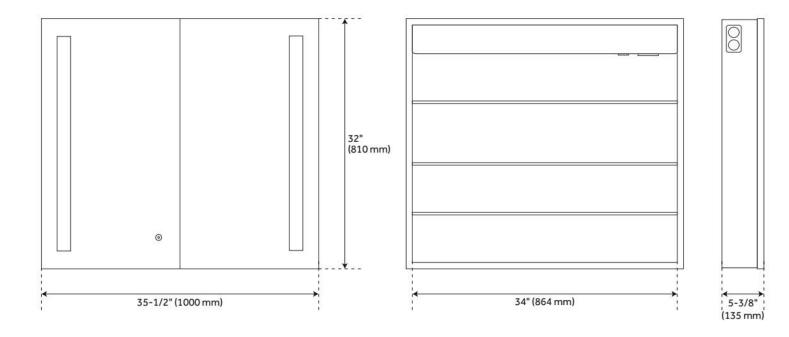

#### **ADDITIONAL FEATURES**

- All dimensions are (± 1/2").
- Durable French cleat mounting system included.
- To turn the mirror light ON, push the sensor on the mirror, hold for three seconds to begin to dim the LED lights. To find your desired brightness, continue pushing the sensor, the light will turn from 100% to 10%. Repeat until desired brightness is discovered.