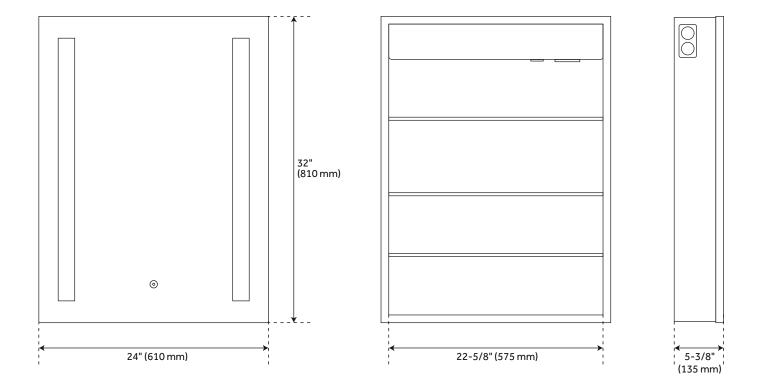

## 24" SEREN LIGHTED MEDICINE CABINET -TUNABLE LED AND WIRELESS SPEAKER

SKU: 950611

All dimensions and specifications are nominal and may vary. Use actual products for accuracy in critical situations.