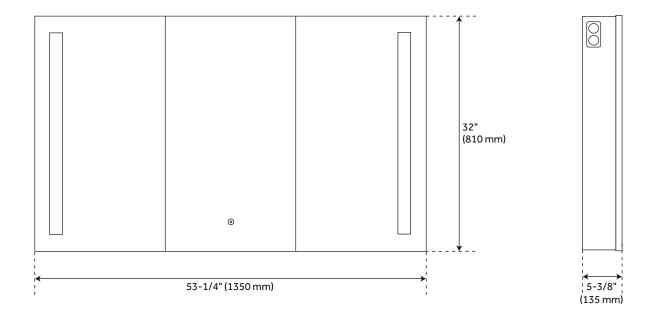

## 53" SEREN LIGHTED MEDICINE CABINET -TUNABLE LED AND WIRELESS SPEAKER

SKU: 950611

All dimensions and specifications are nominal and may vary. Use actual products for accuracy in critical situations.

#### **FEATURES**

Features: Touch Sensor; Wireless Speaker; Frameless; Lighted; Mirrored

Design: Modern Material: Aluminum Height: 31-7/8" Depth: 5-5/16"

Mounting Hardware Included: Yes

Assembly Required: No Mirror Shape: Rectangle Mirror Only Height: 32" Adjustable Shelves: Yes