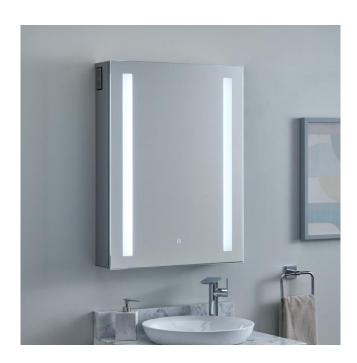

# SEREN LIGHTED MEDICINE CABINET WITH TUNABLE LED AND WIRELESS SPEAKER

SKU: 950611

Code: SH456078, SH456079, SH457285

#### **FEATURES**

Features: Touch Sensor; Wireless Speaker; Frameless; Lighted; Mirrored

Design: Modern Material: Aluminum Height: 31-7/8" Depth: 5-5/16"

Mounting Hardware Included: Yes

Assembly Required: No Mirror Shape: Rectangle Mirror Only Height: 32" Adjustable Shelves: Yes