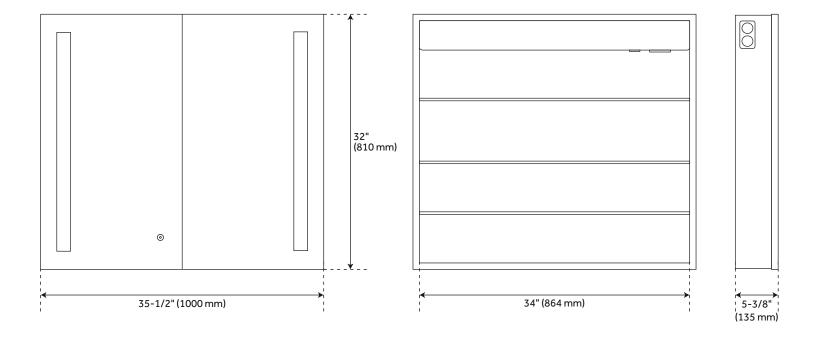

# 35" SEREN LIGHTED MEDICINE CABINET - TUNABLE LED AND WIRELESS SPEAKER

SKU: 950611

All dimensions and specifications are nominal and may vary. Use actual products for accuracy in critical situations.