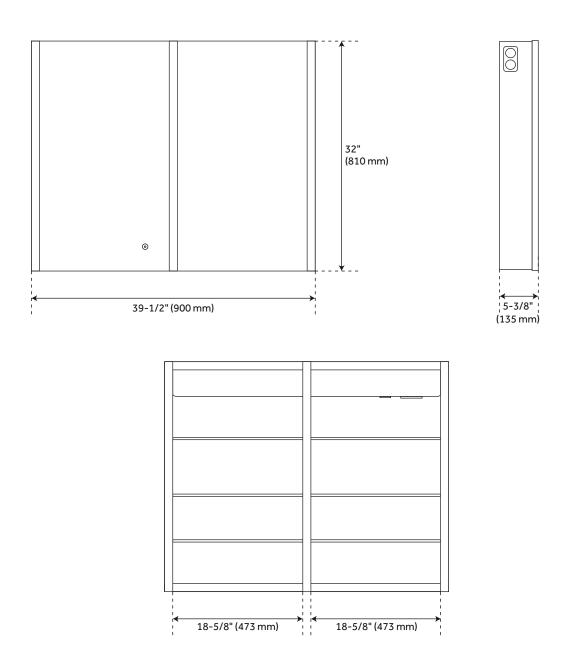

## 39" LEDA LIGHTED MEDICINE CABINET WITH TUNABLE LED AND WIRELESS SPEAKER

SKU: 950612

All dimensions and specifications are nominal and may vary. Use actual products for accuracy in critical situations.