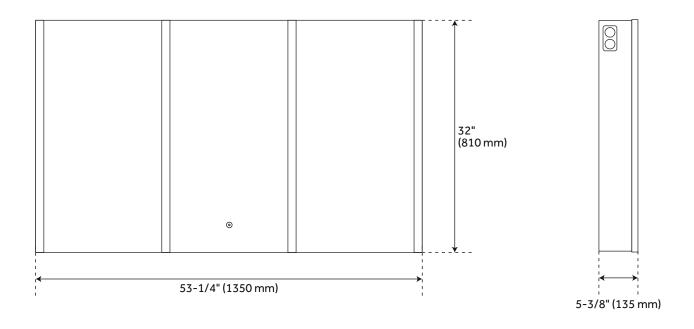

## 53" LEDA LIGHTED MEDICINE CABINET WITH TUNABLE LED AND WIRELESS SPEAKER

SKU: 950612

All dimensions and specifications are nominal and may vary. Use actual products for accuracy in critical situations.

#### **FEATURES**

Touch Sensor Wireless Speaker

Frameless Lighted

Mirrored Design: Modern Product Finish: Aluminum Material: Aluminum

Height: 31-7/8" Depth: 5-5/16"

Mounting Hardware Included: Yes

Assembly Required: No Mirror Shape: Rectangle Mirror Only Height: 32" Adjustable Shelves: Yes Color Temperature: 3000K