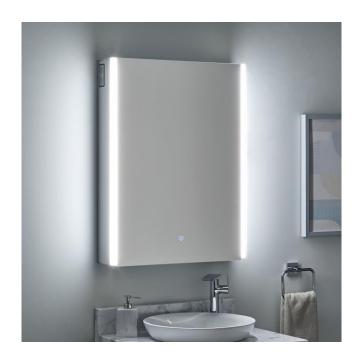

### LEDA LIGHTED MEDICINE CABINET WITH TUNABLE LED AND WIRELESS SPEAKER

SKU: 950612

Code: SH456080, SH456081, SH456082

#### **FEATURES**

Touch Sensor Wireless Speaker

Frameless Lighted

Mirrored Design: Modern Product Finish: Aluminum Material: Aluminum

Height: 31-7/8" Depth: 5-5/16"

Mounting Hardware Included: Yes

Assembly Required: No Mirror Shape: Rectangle Mirror Only Height: 32" Adjustable Shelves: Yes Color Temperature: 3000K