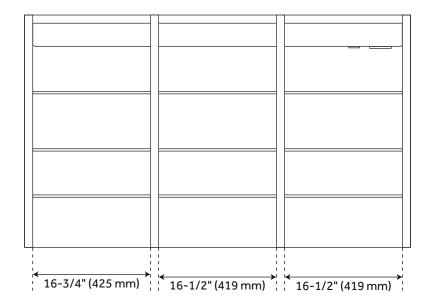

## 53" LEDA LIGHTED MEDICINE CABINET WITH TUNABLE LED AND WIRELESS SPEAKER

SKU: 950612

All dimensions and specifications are nominal and may vary. Use actual products for accuracy in critical situations.