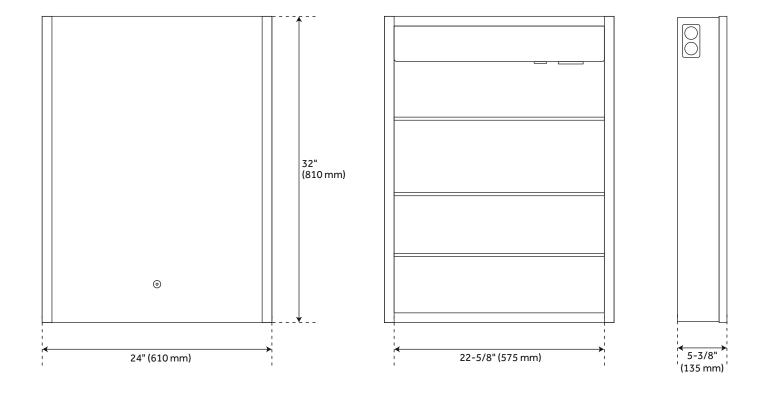

# 24" LEDA LIGHTED MEDICINE CABINET WITH TUNABLE LED AND WIRELESS SPEAKER

SKU: 950612

All dimensions and specifications are nominal and may vary. Use actual products for accuracy in critical situations.