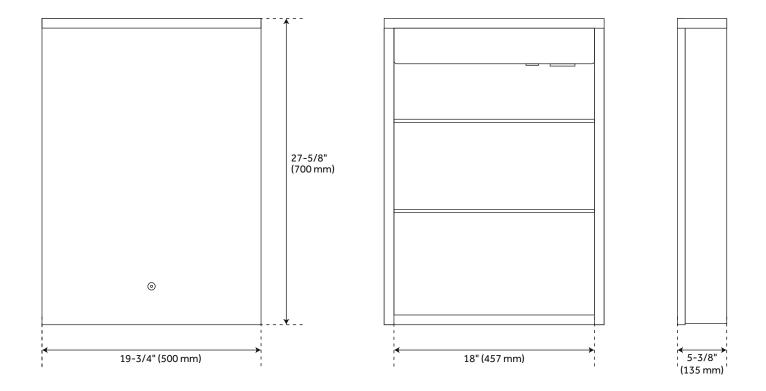

# 20" PALLAS LIGHTED MEDICINE CABINET -TUNABLE LED AND ELECTRICAL OUTLET

SKU: 950613

All dimensions and specifications are nominal and may vary. Use actual products for accuracy in critical situations.

See Website For Warranty Information signaturehardware.com/warranty