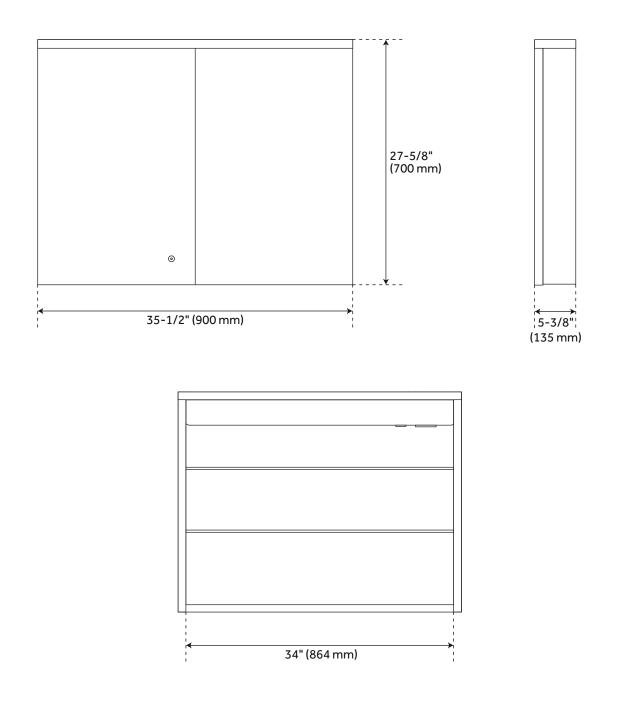

# 35" PALLAS LIGHTED MEDICINE CABINET -TUNABLE LED AND ELECTRICAL OUTLET

SKU: 950613

All dimensions and specifications are nominal and may vary. Use actual products for accuracy in critical situations.

See Website For Warranty Information signaturehardware.com/warranty