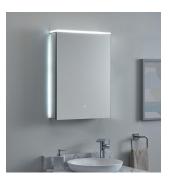

#### PALLAS LIGHTED MEDICINE CABINET WITH TUNABLE LED AND ELECTRICAL OUTLET

SKU: 950613 Code: SH456083, SH456084, SH456085

#### **FEATURES**

Features: Touch Sensor;Frameless;Lighted;Mirrored Design: Modern Product Finish: Aluminum Material: Aluminum Height: 27-9/16" Depth: 5-5/16" Mounting Hardware Included: Yes Assembly Required: No Mirror Shape: Rectangle Mirror Only Height: 27" Adjustable Shelves: Yes

#### PALLAS LIGHTED MEDICINE CABINET WITH TUNABLE LED AND ELECTRICAL OUTLET

SKU: 950613 Code: SH456083, SH456084, SH456085

**ADDITIONAL FEATURES** 

- All dimensions are (± 1/2").
- Durable French cleat mounting system included.