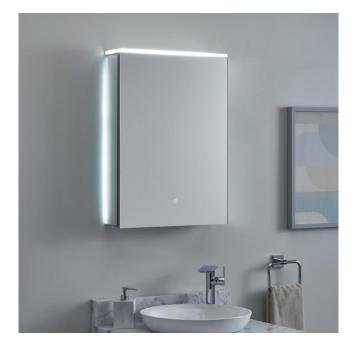

#### PALLAS LIGHTED MEDICINE CABINET WITH TUNABLE LED AND ELECTRICAL OUTLET

SKU: 950613 Code: SH456083, SH456084, SH456085

#### **FEATURES**

Features: Touch Sensor;Frameless;Lighted;Mirrored Design: Modern Product Finish: Aluminum Material: Aluminum Height: 27-9/16" Depth: 5-5/16" Mounting Hardware Included: Yes Assembly Required: No Mirror Shape: Rectangle Mirror Only Height: 27" Adjustable Shelves: Yes

#### PALLAS LIGHTED MEDICINE CABINET WITH TUNABLE LED AND ELECTRICAL OUTLET

SKU: 950613 Code: SH456083, SH456084, SH456085

**ADDITIONAL FEATURES** 

- All dimensions are (± 1/2").
- Durable French cleat mounting system included.