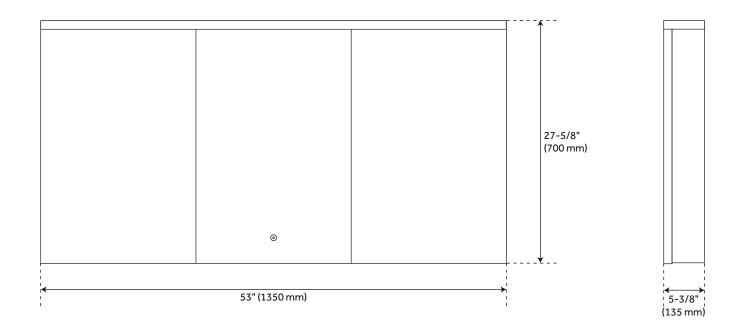

# 53" PALLAS LIGHTED MEDICINE CABINET -TUNABLE LED AND ELECTRICAL OUTLET

SKU: 950613

All dimensions and specifications are nominal and may vary. Use actual products for accuracy in critical situations.

See Website For Warranty Information signaturehardware.com/warranty

#### **FEATURES**

Features: Touch Sensor;Frameless;Lighted;Mirrored Design: Modern Product Finish: Aluminum Material: Aluminum Height: 27-9/16" Depth: 5-5/16" Mounting Hardware Included: Yes Assembly Required: No Mirror Shape: Rectangle Mirror Only Height: 27" Adjustable Shelves: Yes

#### PALLAS LIGHTED MEDICINE CABINET WITH TUNABLE LED AND ELECTRICAL OUTLET

SKU: 950613 Code: SH456083, SH456084, SH456085

**ADDITIONAL FEATURES** 

- All dimensions are (± 1/2").
- Durable French cleat mounting system included.