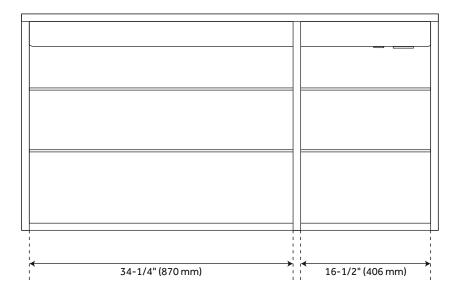

# 53" PALLAS LIGHTED MEDICINE CABINET -TUNABLE LED AND ELECTRICAL OUTLET

SKU: 950613

All dimensions and specifications are nominal and may vary. Use actual products for accuracy in critical situations.

See Website For Warranty Information signaturehardware.com/warranty

#### **FEATURES**

Features: Touch Sensor;Frameless;Lighted;Mirrored Design: Modern Product Finish: Aluminum Material: Aluminum Height: 27-9/16" Depth: 5-5/16" Mounting Hardware Included: Yes Assembly Required: No Mirror Shape: Rectangle Mirror Only Height: 27" Adjustable Shelves: Yes

#### PALLAS LIGHTED MEDICINE CABINET WITH TUNABLE LED AND ELECTRICAL OUTLET

SKU: 950613 Code: SH456083, SH456084, SH456085

**ADDITIONAL FEATURES** 

- All dimensions are (± 1/2").
- Durable French cleat mounting system included.