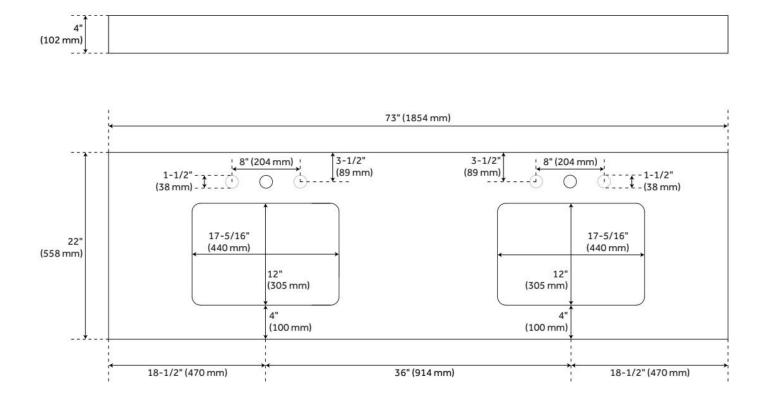

## 73" X 22" 3CM QUARTZ VANITY TOP FOR RECTANGULAR UNDERMOUNT SINKS - HAILSTONE

SKU: 950629 Code: SH456173, SH456174, SH456175

#### **ADDITIONAL FEATURES**

- Includes quartz counter top, backsplash, and white porcelain sink.
- Matching right or left sidesplash sold separately.
- To clean, add a few drops of mild cleanser, rinse with water and wipe dry.
- See Installation Instructions for directions to attach the vanity top and sink.