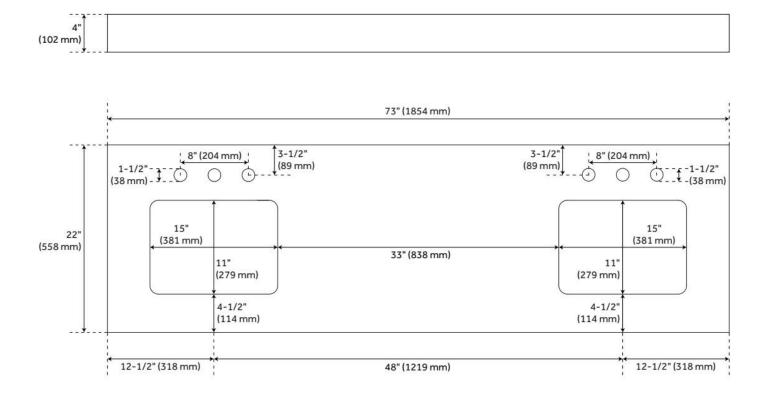

## 73" X 22" 3CM QUARTZ VANITY TOP FOR RECTANGULAR UNDERMOUNT SINKS - HAILSTONE

SKU: 950629 Code: SH456173, SH456174, SH456175

REVISED 8/20/2024

## 73" X 22" 3CM QUARTZ VANITY TOP FOR RECTANGULAR UNDERMOUNT SINKS - HAILSTONE

SKU: 950629 Code: SH456173, SH456174, SH456175