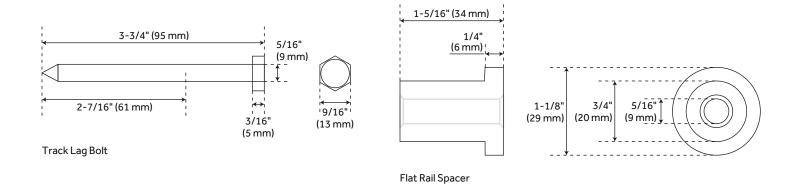

R HARDWARE KIT

SKU: 950666

Code: HBD5000X120, HBD5911



## **FEATURES**

Material: Steel

## **ADDITIONAL FEATURES**

- Brushed nickel, oil rubbed bronze, black, and champagne brass finishes are made of steel.
- Stainless steel finish is made of stainless steel.
- For doors up to 60" wide.
- Optional Soft Close Adapter:
  - Door weight needs to be 66-132 lbs and not exceeding 176 lbs for the soft-close function to work properly.
  - For use with flat rails.
  - Keeps door from slamming when opening and closing.
  - Low profile soft close adapter left /right hand.
  - o Low profile soft close trigger. Trigger
  - Width: 12-11/16". Depth: 1-1/4". Height: 1-1/8".

REVISED 9/30/2024





Mortise Floor Guide



Non-Mortise Floor Guide



Bent Strap Hanger - Standard Wheel



Standard Wheel





Flat Rail Stop Standard