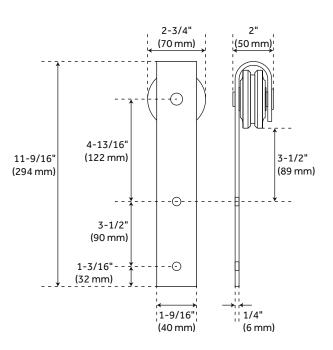

REVISED 9/30/2024

Mortise Floor Guide

Non-Mortise Floor Guide

Bent Strap Hanger - Standard Wheel

Standard Wheel

Flat Rail Stop Standard