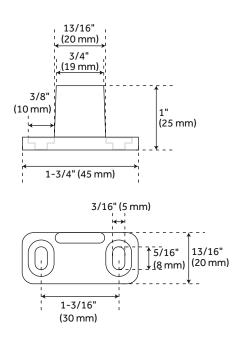

REVISED 9/30/2024

Mortise Floor Guide

Non-Mortise Floor Guide

Bent Strap Hanger - Standard Wheel

Standard Wheel

Flat Rail Stop Standard