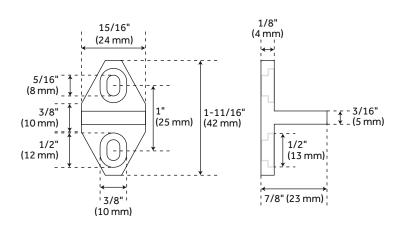

REVISED 9/30/2024

Mortise Floor Guide

Non-Mortise Floor Guide

Bent Strap Hanger - Standard Wheel

Standard Wheel

Flat Rail Stop Standard