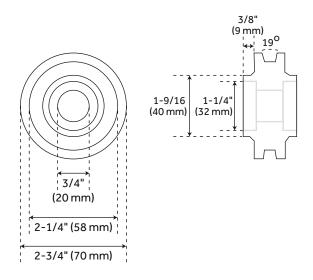

120" HAL BARN DOOR HARDWARE KIT

SKU: 950666

Code: HBD5000X120, HBD5911



## **FEATURES**

Material: Steel

## **ADDITIONAL FEATURES**

- Brushed nickel, oil rubbed bronze, black, and champagne brass finishes are made of steel.
- Stainless steel finish is made of stainless steel.
- For doors up to 60" wide.
- Optional Soft Close Adapter:
  - Door weight needs to be 66-132 lbs and not exceeding 176 lbs for the soft-close function to work properly.
  - For use with flat rails.
  - Keeps door from slamming when opening and closing.
  - Low profile soft close adapter left /right hand.
  - o Low profile soft close trigger. Trigger
  - Width: 12-11/16". Depth: 1-1/4". Height: 1-1/8".

REVISED 9/30/2024





Mortise Floor Guide



Non-Mortise Floor Guide



Bent Strap Hanger - Standard Wheel



Standard Wheel





Flat Rail Stop Standard