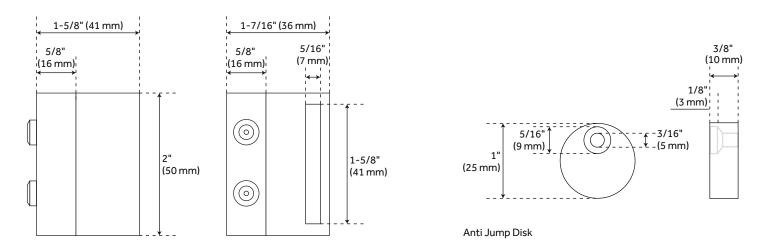

HARDWARE KIT

SKU: 950666

Code: HBD5000X120, HBD5911



## **FEATURES**

Material: Steel

## **ADDITIONAL FEATURES**

- Brushed nickel, oil rubbed bronze, black, and champagne brass finishes are made of steel.
- Stainless steel finish is made of stainless steel.
- For doors up to 60" wide.
- Optional Soft Close Adapter:
  - Door weight needs to be 66-132 lbs and not exceeding 176 lbs for the soft-close function to work properly.
  - For use with flat rails.
  - Keeps door from slamming when opening and closing.
  - Low profile soft close adapter left /right hand.
  - o Low profile soft close trigger. Trigger
  - Width: 12-11/16". Depth: 1-1/4". Height: 1-1/8".

REVISED 9/30/2024





Mortise Floor Guide



Non-Mortise Floor Guide



Bent Strap Hanger - Standard Wheel



Standard Wheel





Flat Rail Stop Standard