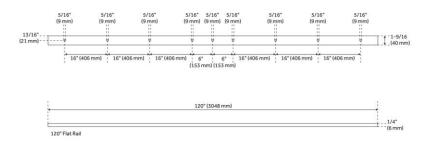

## 120" HAL BARN DOOR HARDWARE KIT

SKU: 950666

Code: HBD5000X120, HBD5911

REVISED 9/30/2024

Mortise Floor Guide

Non-Mortise Floor Guide

Bent Strap Hanger - Standard Wheel

Standard Wheel

Flat Rail Stop Standard