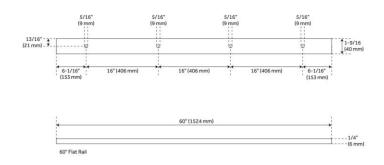

## **ADDITIONAL FEATURES**

- Brushed nickel, oil rubbed bronze, black, and champagne brass finishes are made of steel.
- Stainless steel finish is made of stainless steel.
- For doors up to 30" wide.
- Wheel: 2-3/4" diameter.
- Steel 1-1/4" diameter roller bearings.
- Track Size: 1/4" steel, 1-1/2" x 60".
- Strap Size: 1/4" Steel, 11-1/2" x 1-1/2".
- Optional Soft Close Adapter:
  - Door weight needs to be 66-132 lbs and not exceeding 176 lbs for the soft-close function to work properly.
  - For use with flat rails.