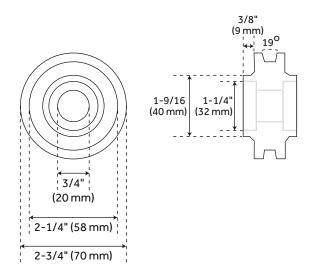

## **ADDITIONAL FEATURES**

- Brushed nickel, oil rubbed bronze, black, and champagne brass finishes are made of steel.
- Stainless steel finish is made of stainless steel.
- For doors up to 30" wide.
- Wheel: 2-3/4" diameter.
- Steel 1-1/4" diameter roller bearings.
- Track Size: 1/4" steel, 1-1/2" x 60".
- Strap Size: 1/4" Steel, 11-1/2" x 1-1/2".
- Optional Soft Close Adapter:
  - Door weight needs to be 66-132 lbs and not exceeding 176 lbs for the soft-close function to work properly.
  - For use with flat rails.