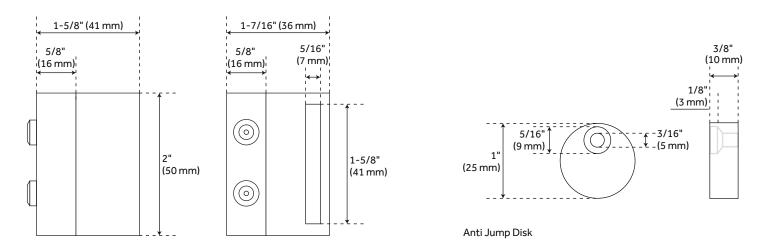

REVISED 9/30/2024

Mortise Floor Guide

Non-Mortise Floor Guide

Bent Strap Hanger - Standard Wheel

Standard Wheel

Flat Rail Stop Standard