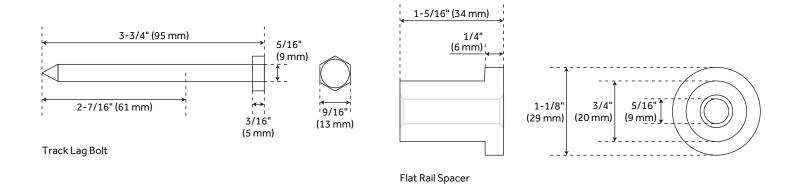

## **ADDITIONAL FEATURES**

- Brushed nickel, oil rubbed bronze, black, and champagne brass finishes are made of steel.
- Stainless steel finish is made of stainless steel.
- For doors up to 30" wide.
- Wheel: 2-3/4" diameter.
- Steel 1-1/4" diameter roller bearings.
- Track Size: 1/4" steel, 1-1/2" x 60".
- Strap Size: 1/4" Steel, 11-1/2" x 1-1/2".
- Optional Soft Close Adapter:
  - Door weight needs to be 66-132 lbs and not exceeding 176 lbs for the soft-close function to work properly.
  - For use with flat rails.