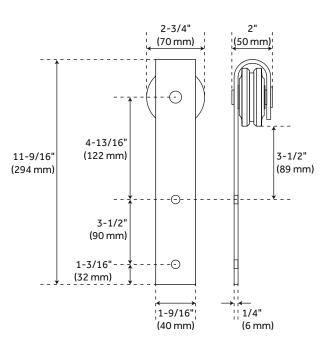

## **ADDITIONAL FEATURES**

- Brushed nickel, oil rubbed bronze, black, and champagne brass finishes are made of steel.
- Stainless steel finish is made of stainless steel.
- For doors up to 30" wide.
- Wheel: 2-3/4" diameter.
- Steel 1-1/4" diameter roller bearings.
- Track Size: 1/4" steel, 1-1/2" x 60".
- Strap Size: 1/4" Steel, 11-1/2" x 1-1/2".
- Optional Soft Close Adapter:
  - Door weight needs to be 66-132 lbs and not exceeding 176 lbs for the soft-close function to work properly.
  - For use with flat rails.

REVISED 9/30/2024

Mortise Floor Guide

Non-Mortise Floor Guide

Bent Strap Hanger - Standard Wheel

Standard Wheel

Flat Rail Stop Standard