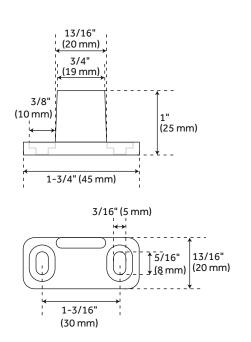

REVISED 9/30/2024

Mortise Floor Guide

Non-Mortise Floor Guide

Bent Strap Hanger - Standard Wheel

Standard Wheel

Flat Rail Stop Standard