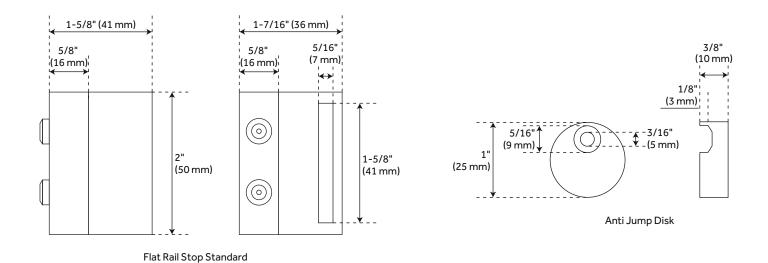

### **ADDITIONAL FEATURES**

- Brushed nickel, oil rubbed bronze, and black barn door hardware kits are made of steel.
- Stainless steel barn door hardware kit is made of stainless steel.
- For doors up to 36" wide.
- Wheel: 2-3/4" diameter.
- Steel 1-1/4" diameter roller bearings.
- Track Size: 1/4" steel, 1-1/2" x 78-3/4".
- Strap Size: 1/4" Steel, 11-1/2" x 1-1/2".
- Optional Soft Close Adapter:
  - Door weight needs to be 66-132 lbs and not exceeding 176 lbs for the soft-close function to work properly.