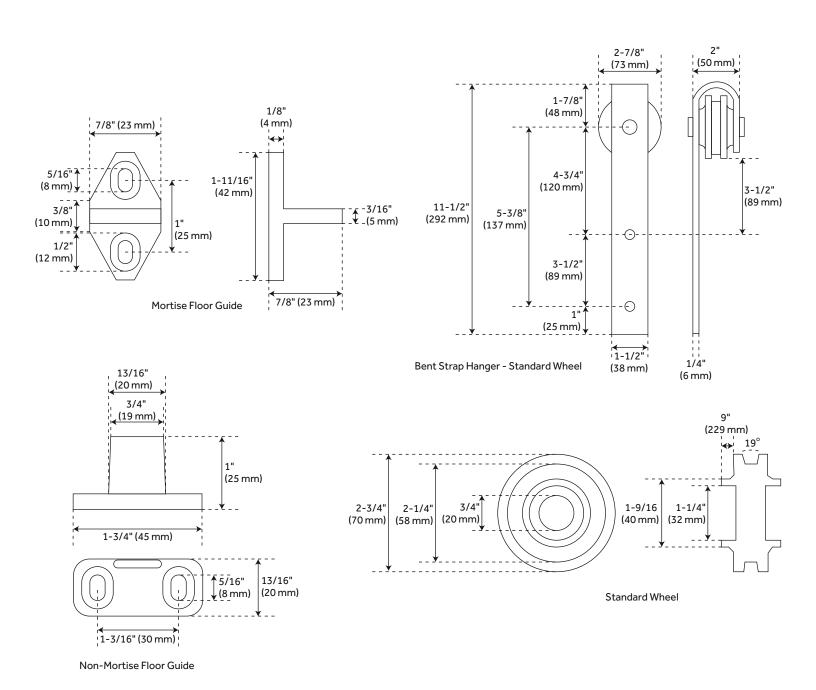

### **ADDITIONAL FEATURES**

- Brushed nickel, oil rubbed bronze, and black barn door hardware kits are made of steel.
- Stainless steel barn door hardware kit is made of stainless steel.
- For doors up to 36" wide.
- Wheel: 2-3/4" diameter.
- Steel 1-1/4" diameter roller bearings.
- Track Size: 1/4" steel, 1-1/2" x 78-3/4".
- Strap Size: 1/4" Steel, 11-1/2" x 1-1/2".
- Optional Soft Close Adapter:
  - Door weight needs to be 66-132 lbs and not exceeding 176 lbs for the soft-close function to work properly.