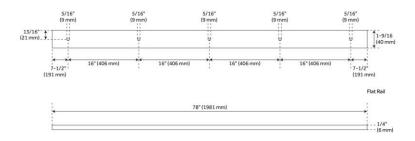

### **ADDITIONAL FEATURES**

- Brushed nickel, oil rubbed bronze, and black barn door hardware kits are made of steel.
- Stainless steel barn door hardware kit is made of stainless steel.
- For doors up to 36" wide.
- Wheel: 2-3/4" diameter.
- Steel 1-1/4" diameter roller bearings.
- Track Size: 1/4" steel, 1-1/2" x 78-3/4".
- Strap Size: 1/4" Steel, 11-1/2" x 1-1/2".
- Optional Soft Close Adapter:
  - Door weight needs to be 66-132 lbs and not exceeding 176 lbs for the soft-close function to work properly.