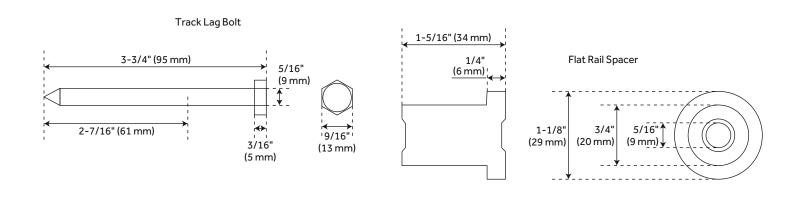

### **ADDITIONAL FEATURES**

- Brushed nickel, oil rubbed bronze, and black barn door hardware kits are made of steel.
- Stainless steel barn door hardware kit is made of stainless steel.
- For doors up to 36" wide.
- Wheel: 2-3/4" diameter.
- Steel 1-1/4" diameter roller bearings.
- Track Size: 1/4" steel, 1-1/2" x 78-3/4".
- Strap Size: 1/4" Steel, 11-1/2" x 1-1/2".
- Optional Soft Close Adapter:
  - Door weight needs to be 66-132 lbs and not exceeding 176 lbs for the soft-close function to work properly.