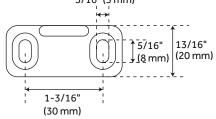

REVISED 9/30/2024

Mortise Floor Guide

Bent Strap Hanger - Standard Wheel

Non-Mortise Floor Guide

Anti Jump Disk

Flat Rail Stop Standard