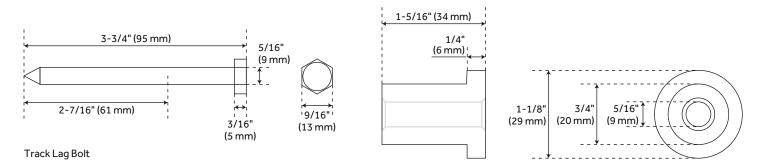

REVISED 9/30/2024

Mortise Floor Guide

Bent Strap Hanger - Standard Wheel

Non-Mortise Floor Guide

Anti Jump Disk

Flat Rail Stop Standard