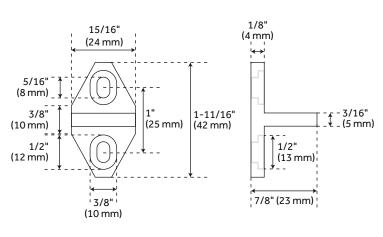

REVISED 9/30/2024

Mortise Floor Guide

Bent Strap Hanger - Standard Wheel

Non-Mortise Floor Guide

Anti Jump Disk

Flat Rail Stop Standard