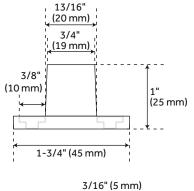

REVISED 9/30/2024

Mortise Floor Guide

Bent Strap Hanger - Standard Wheel

Non-Mortise Floor Guide

Anti Jump Disk

Flat Rail Stop Standard