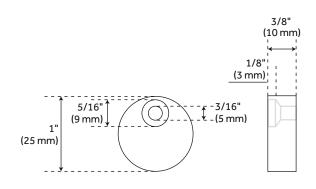

REVISED 9/30/2024

Mortise Floor Guide

Bent Strap Hanger - Standard Wheel

Non-Mortise Floor Guide

Anti Jump Disk

Flat Rail Stop Standard