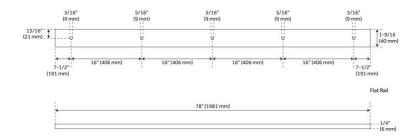

## **ADDITIONAL FEATURES**

- Brushed nickel, oil rubbed bronze, black, and champagne brass finishes are made of steel.
- Stainless steel finish is made of stainless steel.
- For doors up to 36" wide.
- Wheel: 2-3/4" diameter.
- Steel 1-1/4" diameter roller bearings.
- Track Size: 1/4" steel, 1-1/2" x 78-3/4".
- Strap Size: 1/4" Steel, 11-1/2" x 1-1/2".
- Optional Soft Close Adapter:
  - Door weight needs to be 66-132 lbs and not exceeding 176 lbs for the soft-close function to work properly.
  - For use with flat rails.