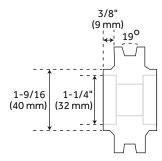

REVISED 9/30/2024

Mortise Floor Guide

Bent Strap Hanger - Standard Wheel

Non-Mortise Floor Guide

Anti Jump Disk

Flat Rail Stop Standard