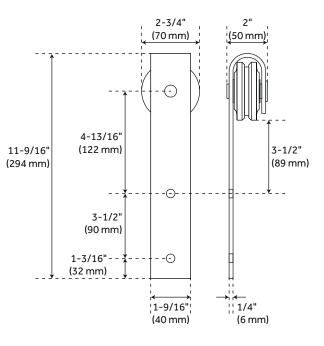

## **ADDITIONAL FEATURES**

- Brushed nickel, oil rubbed bronze, black, and champagne brass finishes are made of steel.
- Stainless steel finish is made of stainless steel.
- For doors up to 36" wide.
- Wheel: 2-3/4" diameter.
- Steel 1-1/4" diameter roller bearings.
- Track Size: 1/4" steel, 1-1/2" x 78-3/4".
- Strap Size: 1/4" Steel, 11-1/2" x 1-1/2".
- Optional Soft Close Adapter:
  - Door weight needs to be 66-132 lbs and not exceeding 176 lbs for the soft-close function to work properly.
  - For use with flat rails.

REVISED 9/30/2024

Mortise Floor Guide

Bent Strap Hanger - Standard Wheel

Non-Mortise Floor Guide

Anti Jump Disk

Flat Rail Stop Standard