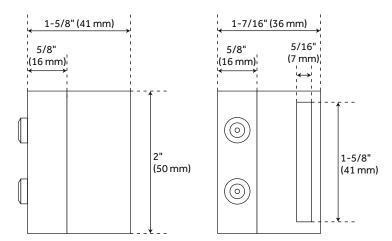

REVISED 9/30/2024

Mortise Floor Guide

Bent Strap Hanger - Standard Wheel

Non-Mortise Floor Guide

Anti Jump Disk

Flat Rail Stop Standard