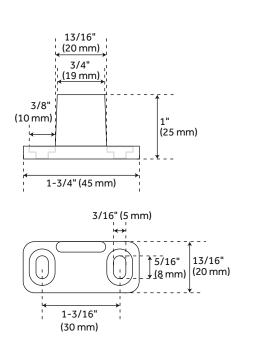

REVISED 9/30/2024

Mortise Floor Guide

Non-Mortise Floor Guide

Bent Strap Hanger - Standard Wheel

Standard Wheel

Flat Rail Stop Standard