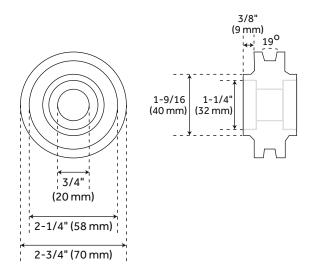

## **ADDITIONAL FEATURES**

- Brushed nickel, oil rubbed bronze, black, and champagne brass finishes are made of steel.
- Stainless steel finish is made of stainless steel.
- For doors up to 48" wide.
- Wheel: 2-3/4" diameter.
- Steel 1-1/4" diameter roller bearings.
- Track Size: 1/4" steel, 1-1/2" x 96".
- Strap Size: 1/4" Steel, 11-1/2" x 1-1/2".
- Optional Soft Close Adapter:
  - Door weight needs to be 66-132 lbs and not exceeding 176 lbs for the soft-close function to work properly.
  - For use with flat rails.