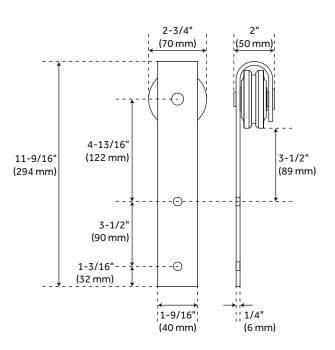

## **ADDITIONAL FEATURES**

- Brushed nickel, oil rubbed bronze, black, and champagne brass finishes are made of steel.
- Stainless steel finish is made of stainless steel.
- For doors up to 48" wide.
- Wheel: 2-3/4" diameter.
- Steel 1-1/4" diameter roller bearings.
- Track Size: 1/4" steel, 1-1/2" x 96".
- Strap Size: 1/4" Steel, 11-1/2" x 1-1/2".
- Optional Soft Close Adapter:
  - Door weight needs to be 66-132 lbs and not exceeding 176 lbs for the soft-close function to work properly.
  - For use with flat rails.

REVISED 9/30/2024

Mortise Floor Guide

Non-Mortise Floor Guide

Bent Strap Hanger - Standard Wheel

Standard Wheel

Flat Rail Stop Standard