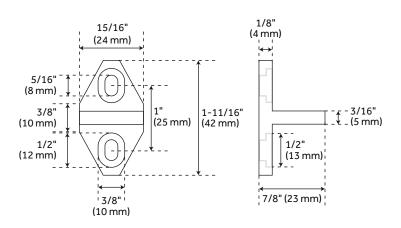

REVISED 9/30/2024

Mortise Floor Guide

Non-Mortise Floor Guide

Bent Strap Hanger - Standard Wheel

Standard Wheel

Flat Rail Stop Standard