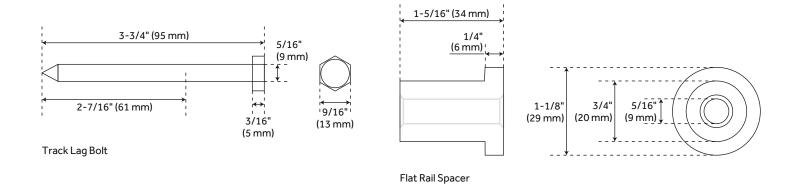

## **ADDITIONAL FEATURES**

- Brushed nickel, oil rubbed bronze, black, and champagne brass finishes are made of steel.
- Stainless steel finish is made of stainless steel.
- For doors up to 48" wide.
- Wheel: 2-3/4" diameter.
- Steel 1-1/4" diameter roller bearings.
- Track Size: 1/4" steel, 1-1/2" x 96".
- Strap Size: 1/4" Steel, 11-1/2" x 1-1/2".
- Optional Soft Close Adapter:
  - Door weight needs to be 66-132 lbs and not exceeding 176 lbs for the soft-close function to work properly.
  - For use with flat rails.