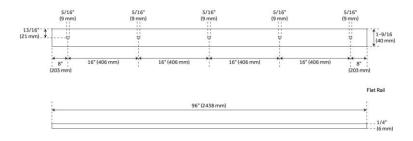

## **ADDITIONAL FEATURES**

- Brushed nickel, oil rubbed bronze, black, and champagne brass finishes are made of steel.
- Stainless steel finish is made of stainless steel.
- For doors up to 48" wide.
- Wheel: 2-3/4" diameter.
- Steel 1-1/4" diameter roller bearings.
- Track Size: 1/4" steel, 1-1/2" x 96".
- Strap Size: 1/4" Steel, 11-1/2" x 1-1/2".
- Optional Soft Close Adapter:
  - Door weight needs to be 66-132 lbs and not exceeding 176 lbs for the soft-close function to work properly.
  - For use with flat rails.