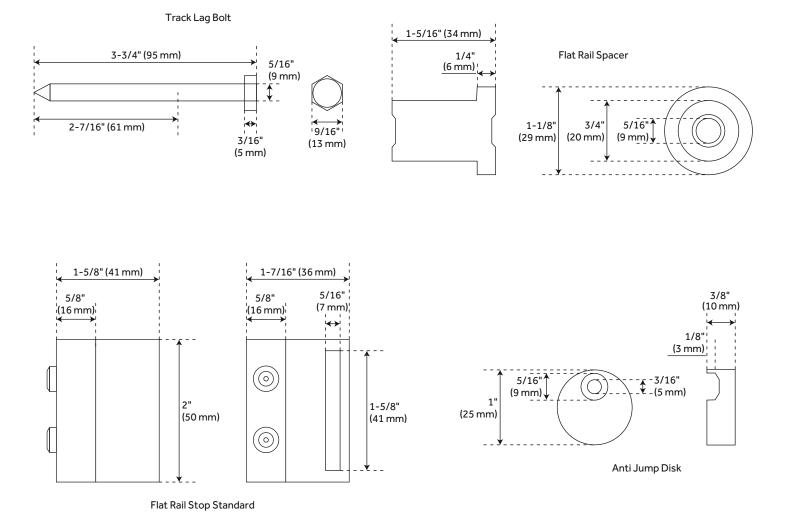

## 120" ANDO BARN DOOR HARDWARE KIT

SKU: 950670

Non-Mortise Floor Guide

All dimensions and specifications are nominal and may vary. Use actual products for accuracy in critical situations.

See Website For Warranty Information signaturehardware.com/warranty