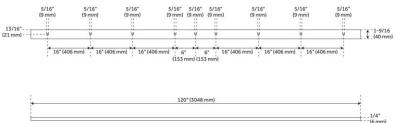

## 120" ANDO BARN DOOR HARDWARE KIT

SKU: 950670

All dimensions and specifications are nominal and may vary. Use actual products for accuracy in critical situations.

(ISI) SIGNATURE HARDWARE

See Website For Warranty Information signaturehardware.com/warranty