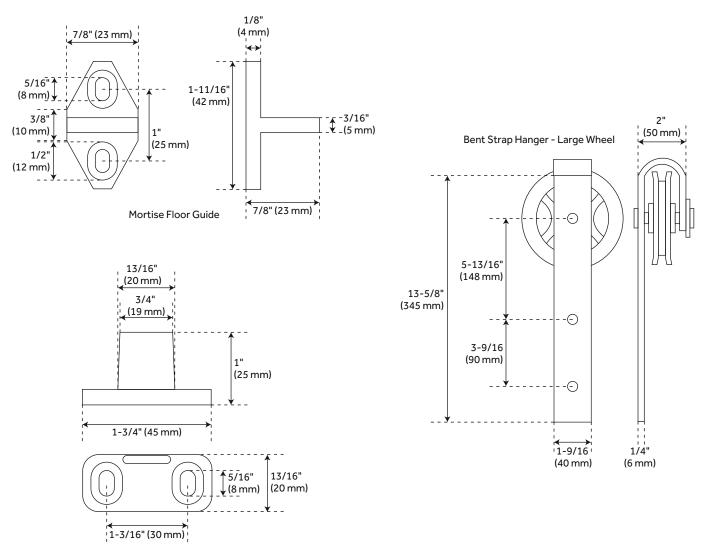

## 120" ANDO BARN DOOR HARDWARE KIT

SKU: 950670

Non-Mortise Floor Guide

All dimensions and specifications are nominal and may vary. Use actual products for accuracy in critical situations.

See Website For Warranty Information signaturehardware.com/warranty