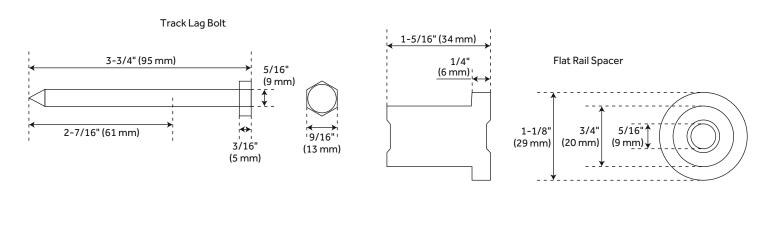

### **ADDITIONAL FEATURES**

- Black and oil rubbed bronze barn door hardware kits are made of steel.
- Stainless steel barn door hardware kit is made of stainless steel.
- For doors up to 36" wide.
- Wheel: 4-3/4" diameter.
- Steel 1-1/4" diameter roller bearings.
- Track Size: 1/4" Steel, 1-1/2" x 78-3/4".
- Strap Size: 1/4" steel, 13-1/2" x 1-1/2".
- Optional Soft Close Adapter:
  - Door weight needs to be 66-132 lbs and not exceeding 176 lbs for the soft-close function to work properly.