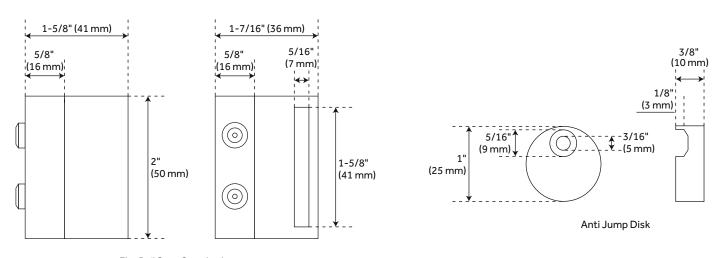

# 78" ANDO BARN DOOR HARDWARE KIT

SKU: 950672

Flat Rail Stop Standard

All dimensions and specifications are nominal and may vary. Use actual products for accuracy in critical situations.