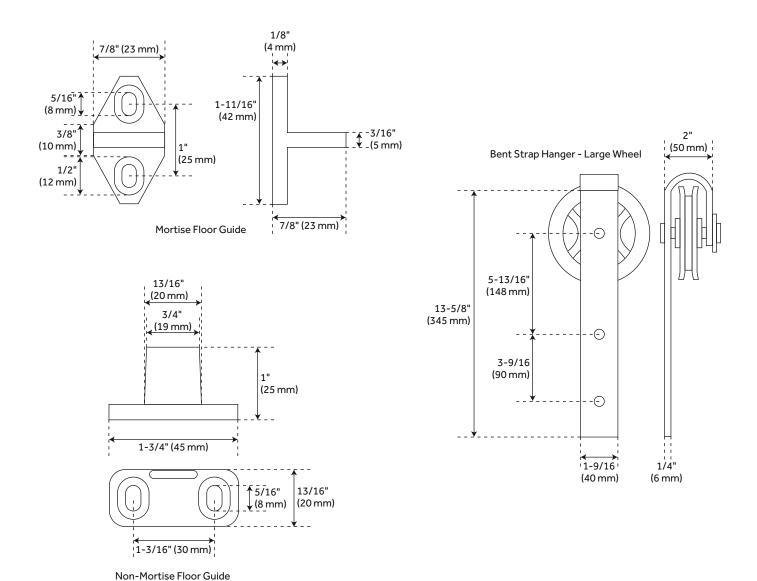

### **ADDITIONAL FEATURES**

- Black and oil rubbed bronze barn door hardware kits are made of steel.
- Stainless steel barn door hardware kit is made of stainless steel.
- For doors up to 36" wide.
- Wheel: 4-3/4" diameter.
- Steel 1-1/4" diameter roller bearings.
- Track Size: 1/4" Steel, 1-1/2" x 78-3/4".
- Strap Size: 1/4" steel, 13-1/2" x 1-1/2".
- Optional Soft Close Adapter:
  - Door weight needs to be 66-132 lbs and not exceeding 176 lbs for the soft-close function to work properly.