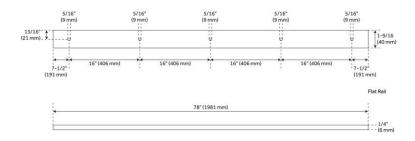

### **ADDITIONAL FEATURES**

- Black and oil rubbed bronze barn door hardware kits are made of steel.
- Stainless steel barn door hardware kit is made of stainless steel.
- For doors up to 36" wide.
- Wheel: 4-3/4" diameter.
- Steel 1-1/4" diameter roller bearings.
- Track Size: 1/4" Steel, 1-1/2" x 78-3/4".
- Strap Size: 1/4" steel, 13-1/2" x 1-1/2".
- Optional Soft Close Adapter:
  - Door weight needs to be 66-132 lbs and not exceeding 176 lbs for the soft-close function to work properly.