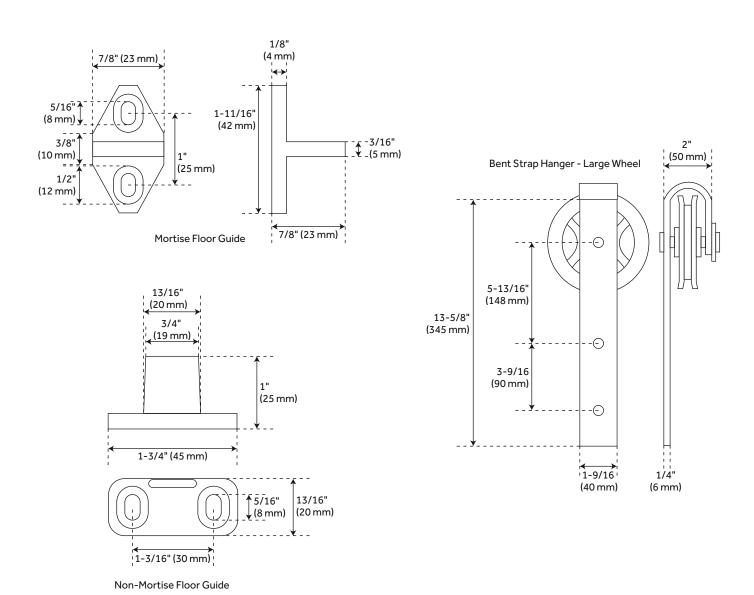

### **ADDITIONAL FEATURES**

- Black and oil rubbed bronze barn door hardware kits are made of steel.
- Stainless steel barn door hardware kit is made of stainless steel.
- For doors up to 48" wide.
- Wheel: 4-3/4" diameter.
- Steel 1-1/4" diameter roller bearings.
- Track Size: 1/4" Steel, 1-1/2" x 96".
- Strap Size: 1/4" Steel, 13-1/2" x 1-1/2".
- Optional Soft Close Adapter:
  - Door weight needs to be 66-132 lbs and not exceeding 176 lbs for the soft-close function to work properly.

# 96" ANDO BARN DOOR HARDWARE KIT

SKU: 950673

All dimensions and specifications are nominal and may vary. Use actual products for accuracy in critical situations.

 $\bigcirc$ 

Flat Rail Stop Standard

Anti Jump Disk