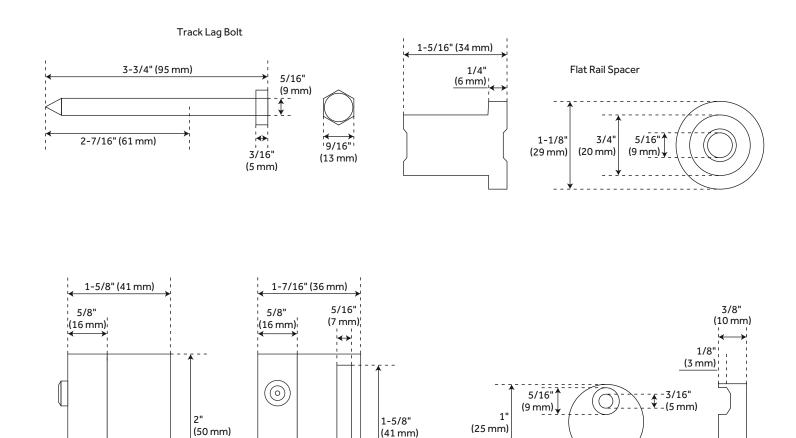

### **ADDITIONAL FEATURES**

- Black and oil rubbed bronze barn door hardware kits are made of steel.
- Stainless steel barn door hardware kit is made of stainless steel.
- For doors up to 48" wide.
- Wheel: 4-3/4" diameter.
- Steel 1-1/4" diameter roller bearings.
- Track Size: 1/4" Steel, 1-1/2" x 96".
- Strap Size: 1/4" Steel, 13-1/2" x 1-1/2".
- Optional Soft Close Adapter:
  - Door weight needs to be 66-132 lbs and not exceeding 176 lbs for the soft-close function to work properly.

# 96" ANDO BARN DOOR HARDWARE KIT

SKU: 950673

All dimensions and specifications are nominal and may vary. Use actual products for accuracy in critical situations.

 $\bigcirc$ 

Flat Rail Stop Standard

Anti Jump Disk