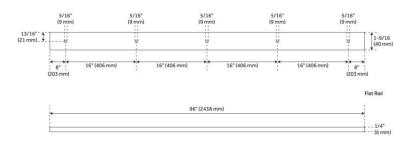

### **ADDITIONAL FEATURES**

- Black and oil rubbed bronze barn door hardware kits are made of steel.
- Stainless steel barn door hardware kit is made of stainless steel.
- For doors up to 48" wide.
- Wheel: 4-3/4" diameter.
- Steel 1-1/4" diameter roller bearings.
- Track Size: 1/4" Steel, 1-1/2" x 96".
- Strap Size: 1/4" Steel, 13-1/2" x 1-1/2".
- Optional Soft Close Adapter:
  - Door weight needs to be 66-132 lbs and not exceeding 176 lbs for the soft-close function to work properly.

# 96" ANDO BARN DOOR HARDWARE KIT

SKU: 950673

All dimensions and specifications are nominal and may vary. Use actual products for accuracy in critical situations.