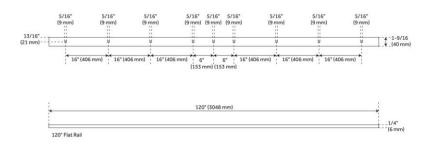

### **ADDITIONAL FEATURES**

- Brushed nickel and black barn door hardware kits are made of steel.
- Stainless steel barn door hardware kit is made of stainless steel.
- For doors up to 60" wide.
- Wheel: 2-3/4" diameter.
- Steel 1-1/4" diameter roller bearings.
- Track Size: 1/4" Steel, 1-1/2" x 60" (2).
- Strap Size: 1/4" Steel, 11-3/4" X 1-1/2".
- Optional Soft Close Adapter:
  - Door weight needs to be 66-132 lbs and not exceeding 176 lbs for the soft-close function to work properly.

# 120" DUNKIRK BARN DOOR HARDWARE KIT

SKU: 950674

All dimensions and specifications are nominal and may vary. Use actual products for accuracy in critical situations.