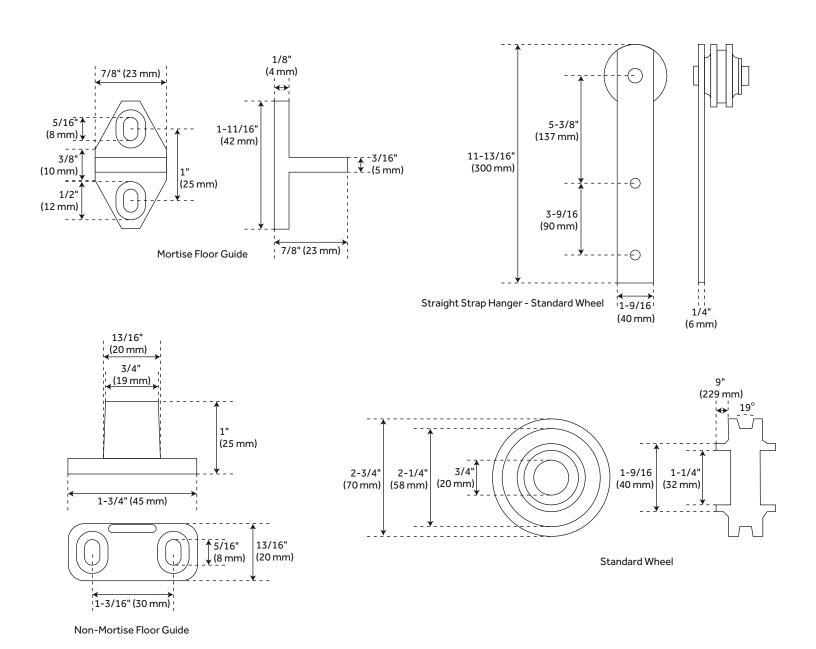

### **ADDITIONAL FEATURES**

- Brushed nickel and black barn door hardware kits are made of steel.
- Stainless steel barn door hardware kit is made of stainless steel.
- For doors up to 60" wide.
- Wheel: 2-3/4" diameter.
- Steel 1-1/4" diameter roller bearings.
- Track Size: 1/4" Steel, 1-1/2" x 60" (2).
- Strap Size: 1/4" Steel, 11-3/4" X 1-1/2".
- Optional Soft Close Adapter:
  - Door weight needs to be 66-132 lbs and not exceeding 176 lbs for the soft-close function to work properly.

# 120" DUNKIRK BARN DOOR HARDWARE KIT

SKU: 950674

All dimensions and specifications are nominal and may vary. Use actual products for accuracy in critical situations.