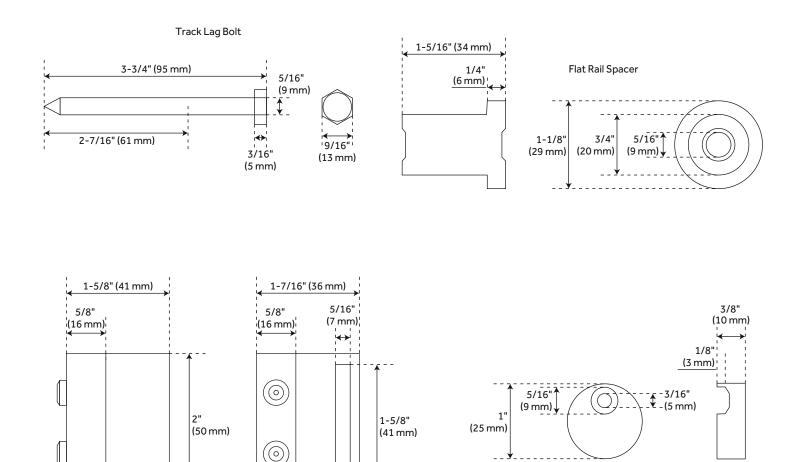

# 120" DUNKIRK BARN DOOR HARDWARE KIT

SKU: 950674

Flat Rail Stop Standard

All dimensions and specifications are nominal and may vary. Use actual products for accuracy in critical situations.

Anti Jump Disk