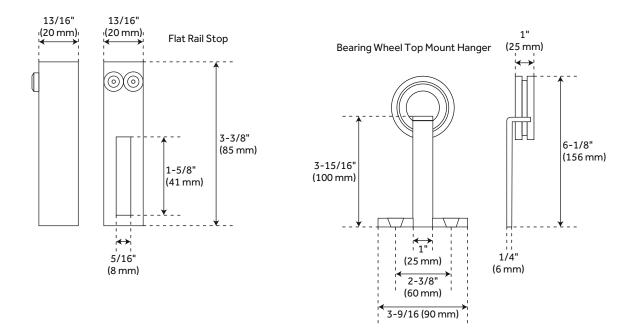

## **ADDITIONAL FEATURES**

- Black barn door hardware kits are made of steel.
- Stainless steel barn door hardware kit is made of stainless steel.
- For doors up to 60" wide.
- Roller Wheel 3-1/4" Diameter.
- Steel 2-1/2" diameter roller bearings.
- Track Size: 1/4" Steel, 1-1/2" x 60" (2).
- Strap Size: 1/4" Steel, 6" x 1".
- Optional Soft Close Adapter:
  - Door weight needs to be 66-132 lbs and not exceeding 176 lbs for the soft-close function to work properly.