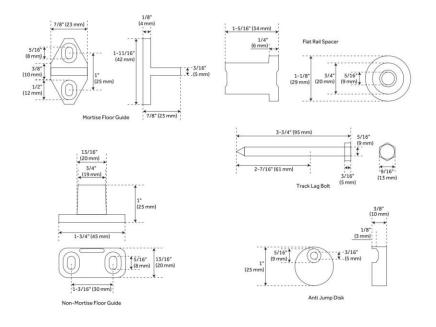

## **ADDITIONAL FEATURES**

- Black barn door hardware kits are made of steel.
- Stainless steel barn door hardware kit is made of stainless steel.
- For doors up to 60" wide.
- Roller Wheel 3-1/4" Diameter.
- Steel 2-1/2" diameter roller bearings.
- Track Size: 1/4" Steel, 1-1/2" x 60" (2).
- Strap Size: 1/4" Steel, 6" x 1".
- Optional Soft Close Adapter:
  - Door weight needs to be 66-132 lbs and not exceeding 176 lbs for the soft-close function to work properly.