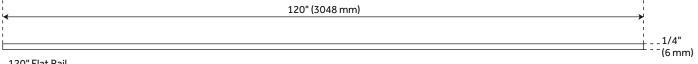

## 120" KARL TOP-MOUNT BARN DOOR HARDWARE KIT

SKU: 950677

120" Flat Rail

All dimensions and specifications are nominal and may vary. Use actual products for accuracy in critical situations.

See Website For Warranty Information signaturehardware.com/warranty