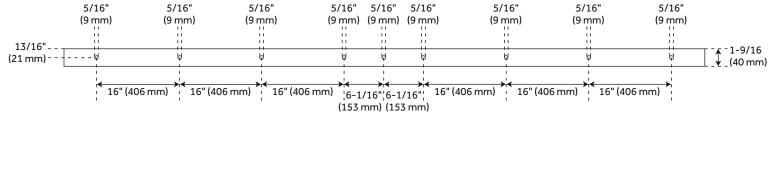

## **ADDITIONAL FEATURES**

- Black barn door hardware kits are made of steel.
- Stainless steel barn door hardware kit is made of stainless steel.
- For doors up to 60" wide.
- Roller Wheel 3-1/4" Diameter.
- Steel 2-1/2" diameter roller bearings.
- Track Size: 1/4" Steel, 1-1/2" x 60" (2).
- Strap Size: 1/4" Steel, 6" x 1".
- Optional Soft Close Adapter:
  - Door weight needs to be 66-132 lbs and not exceeding 176 lbs for the soft-close function to work properly.