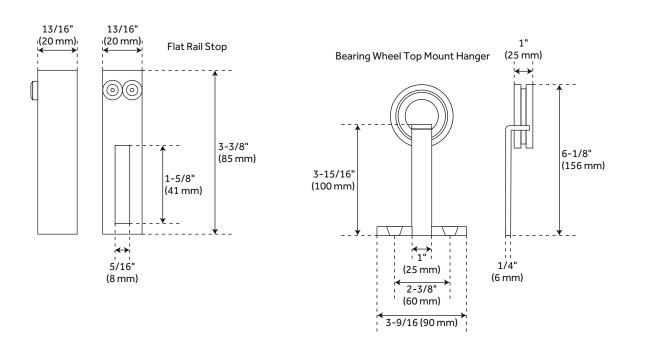

## **ADDITIONAL FEATURES**

- Black barn door hardware kits are made of steel.
- Stainless steel barn door hardware kit is made of stainless steel.
- For doors up to 30" wide.
- Roller Wheel 3-1/4" Diameter.
- Steel 2-1/2" diameter roller bearings.
- Track Size: 1/4" Steel, 1-1/2" x 60".
- Strap Size: 1/4" Steel, 6" x 1".
- Optional Soft Close Adapter:
  - Door weight needs to be 66-132 lbs and not exceeding 176 lbs for the soft-close function to work properly.