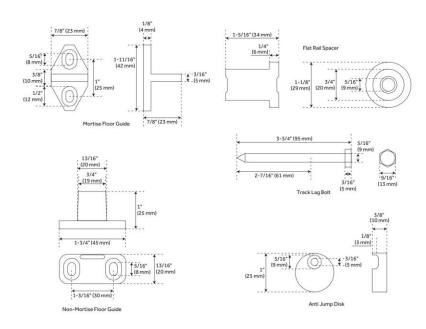

## **ADDITIONAL FEATURES**

- Black barn door hardware kits are made of steel.
- Stainless steel barn door hardware kit is made of stainless steel.
- For doors up to 30" wide.
- Roller Wheel 3-1/4" Diameter.
- Steel 2-1/2" diameter roller bearings.
- Track Size: 1/4" Steel, 1-1/2" x 60".
- Strap Size: 1/4" Steel, 6" x 1".
- Optional Soft Close Adapter:
  - Door weight needs to be 66-132 lbs and not exceeding 176 lbs for the soft-close function to work properly.