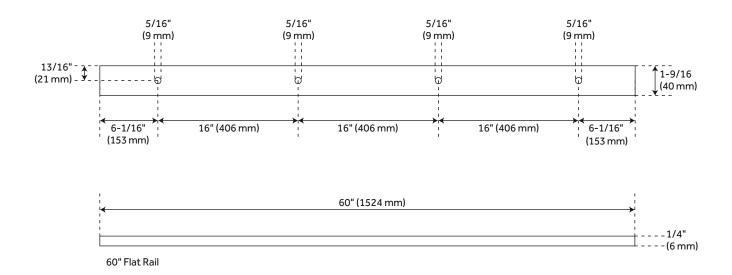

## **ADDITIONAL FEATURES**

- Black barn door hardware kits are made of steel.
- Stainless steel barn door hardware kit is made of stainless steel.
- For doors up to 30" wide.
- Roller Wheel 3-1/4" Diameter.
- Steel 2-1/2" diameter roller bearings.
- Track Size: 1/4" Steel, 1-1/2" x 60".
- Strap Size: 1/4" Steel, 6" x 1".
- Optional Soft Close Adapter:
  - Door weight needs to be 66-132 lbs and not exceeding 176 lbs for the soft-close function to work properly.