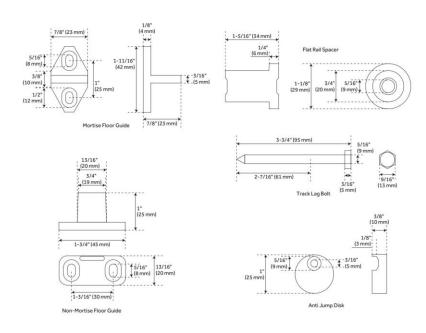

## **ADDITIONAL FEATURES**

- Black barn door hardware kits are made of steel.
- Stainless steel barn door hardware kit is made of stainless steel.
- For doors up to 48" wide.
- Roller Wheel 3-1/4" Diameter.
- Steel 2-1/2" diameter roller bearings.
- Track Size: 1/4" Steel, 1-1/2" x 96".
- Strap Size: 1/4" Steel, 6" x 1".
- Optional Soft Close Adapter:
  - Door weight needs to be 66-132 lbs and not exceeding 176 lbs for the soft-close function to work properly.