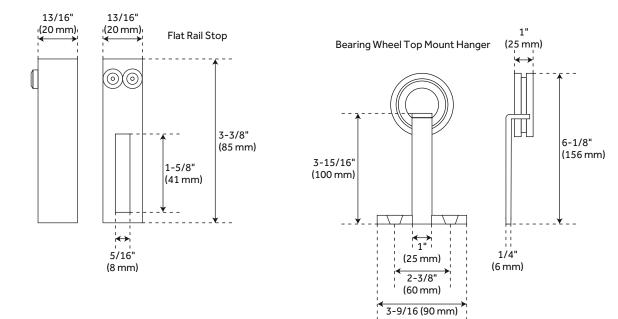

## **ADDITIONAL FEATURES**

- Black barn door hardware kits are made of steel.
- Stainless steel barn door hardware kit is made of stainless steel.
- For doors up to 48" wide.
- Roller Wheel 3-1/4" Diameter.
- Steel 2-1/2" diameter roller bearings.
- Track Size: 1/4" Steel, 1-1/2" x 96".
- Strap Size: 1/4" Steel, 6" x 1".
- Optional Soft Close Adapter:
  - Door weight needs to be 66-132 lbs and not exceeding 176 lbs for the soft-close function to work properly.