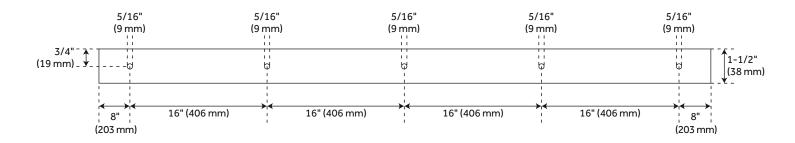

## **ADDITIONAL FEATURES**

- Black barn door hardware kits are made of steel.
- Stainless steel barn door hardware kit is made of stainless steel.
- For doors up to 48" wide.
- Roller Wheel 3-1/4" Diameter.
- Steel 2-1/2" diameter roller bearings.
- Track Size: 1/4" Steel, 1-1/2" x 96".
- Strap Size: 1/4" Steel, 6" x 1".
- Optional Soft Close Adapter:
  - Door weight needs to be 66-132 lbs and not exceeding 176 lbs for the soft-close function to work properly.