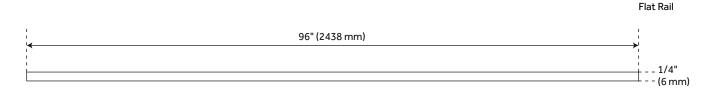

## **ADDITIONAL FEATURES**

- Black barn door hardware kits are made of steel.
- Stainless steel barn door hardware kit is made of stainless steel.
- For doors up to 48" wide.
- Roller Wheel 3-1/4" Diameter.
- Steel 2-1/2" diameter roller bearings.
- Track Size: 1/4" Steel, 1-1/2" x 96".
- Strap Size: 1/4" Steel, 6" x 1".
- Optional Soft Close Adapter:
  - Door weight needs to be 66-132 lbs and not exceeding 176 lbs for the soft-close function to work properly.