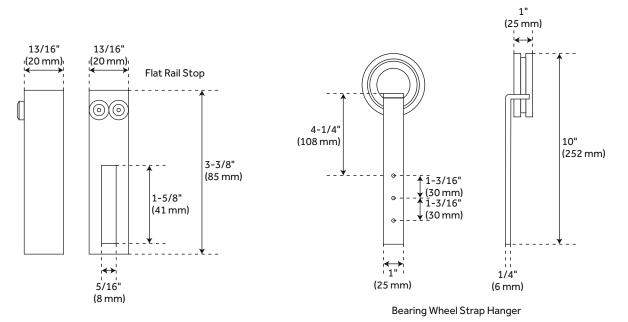

## **ADDITIONAL FEATURES**

- Black barn door hardware kits are made of steel.
- Stainless steel barn door hardware kit is made of stainless steel.
- For doors up to 30" wide.
- Roller Wheel: 3-1/4" diameter.
- Steel 2-1/2" diameter roller bearings.
- Track Size: 1/4" Steel, 1-1/2" x 60".
- Strap Size: 1/4" Steel, 10" X 1".
- Optional Soft Close Adapter:
  - Door weight needs to be 66-132 lbs and not exceeding 176 lbs for the soft-close function to work properly.