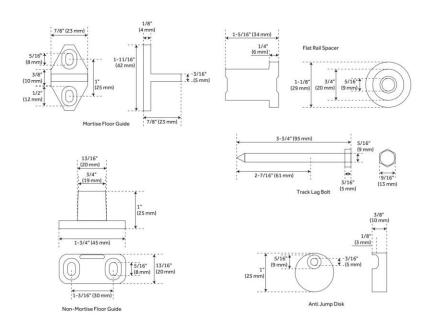

## **ADDITIONAL FEATURES**

- Black barn door hardware kits are made of steel.
- Stainless steel barn door hardware kit is made of stainless steel.
- For doors up to 30" wide.
- Roller Wheel: 3-1/4" diameter.
- Steel 2-1/2" diameter roller bearings.
- Track Size: 1/4" Steel, 1-1/2" x 60".
- Strap Size: 1/4" Steel, 10" X 1".
- Optional Soft Close Adapter:
  - Door weight needs to be 66-132 lbs and not exceeding 176 lbs for the soft-close function to work properly.