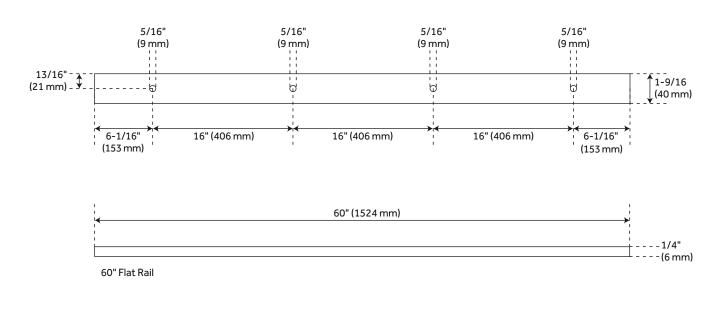

## **ADDITIONAL FEATURES**

- Black barn door hardware kits are made of steel.
- Stainless steel barn door hardware kit is made of stainless steel.
- For doors up to 30" wide.
- Roller Wheel: 3-1/4" diameter.
- Steel 2-1/2" diameter roller bearings.
- Track Size: 1/4" Steel, 1-1/2" x 60".
- Strap Size: 1/4" Steel, 10" X 1".
- Optional Soft Close Adapter:
  - Door weight needs to be 66-132 lbs and not exceeding 176 lbs for the soft-close function to work properly.