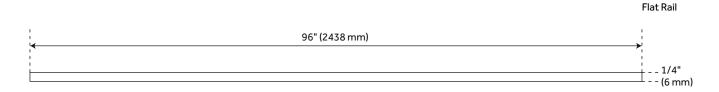

## **ADDITIONAL FEATURES**

- Black barn door hardware kits are made of steel.
- Stainless steel barn door hardware kit is made of stainless steel.
- For doors up to 48" wide.
- Roller Wheel: 3-1/4" diameter.
- Steel 2-1/2" diameter roller bearings.
- Track Size: 1/4" Steel, 1-1/2" x 96".
- Strap Size: 1/4" Steel, 10" X 1".
- Optional Soft Close Adapter: Door weight needs to be 66-132 lbs and not exceeding 176 lbs for the soft-close function to work properly.
- For use with flat rails.