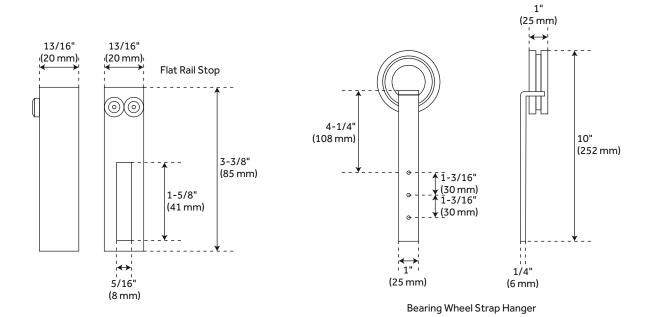

## **ADDITIONAL FEATURES**

- Black barn door hardware kits are made of steel.
- Stainless steel barn door hardware kit is made of stainless steel.
- For doors up to 48" wide.
- Roller Wheel: 3-1/4" diameter.
- Steel 2-1/2" diameter roller bearings.
- Track Size: 1/4" Steel, 1-1/2" x 96".
- Strap Size: 1/4" Steel, 10" X 1".
- Optional Soft Close Adapter: Door weight needs to be 66-132 lbs and not exceeding 176 lbs for the soft-close function to work properly.
- For use with flat rails.