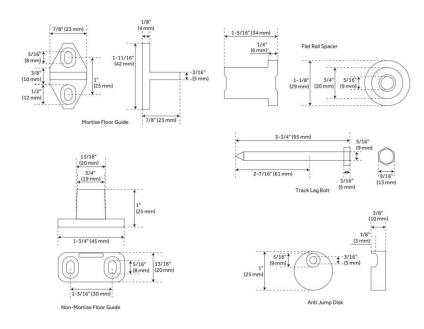

## **ADDITIONAL FEATURES**

- Black barn door hardware kits are made of steel.
- Stainless steel barn door hardware kit is made of stainless steel.
- For doors up to 48" wide.
- Roller Wheel: 3-1/4" diameter.
- Steel 2-1/2" diameter roller bearings.
- Track Size: 1/4" Steel, 1-1/2" x 96".
- Strap Size: 1/4" Steel, 10" X 1".
- Optional Soft Close Adapter: Door weight needs to be 66-132 lbs and not exceeding 176 lbs for the soft-close function to work properly.
- For use with flat rails.