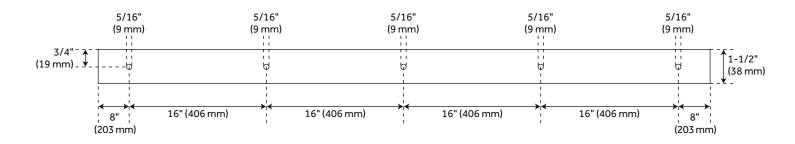

## **ADDITIONAL FEATURES**

- Black barn door hardware kits are made of steel.
- Stainless steel barn door hardware kit is made of stainless steel.
- For doors up to 48" wide.
- Roller Wheel: 3-1/4" diameter.
- Steel 2-1/2" diameter roller bearings.
- Track Size: 1/4" Steel, 1-1/2" x 96".
- Strap Size: 1/4" Steel, 10" X 1".
- Optional Soft Close Adapter: Door weight needs to be 66-132 lbs and not exceeding 176 lbs for the soft-close function to work properly.
- For use with flat rails.