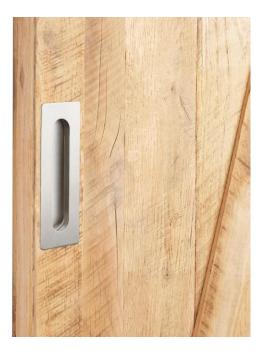

## JODIE RECESSED BARN DOOR PULL

SKU: 950691 Code: HBD5840

## FEATURES

Design: Traditional Material: Steel Width: 2-3/8" Height: 7" Depth: 5/8" Mounting Hardware Included: Yes Mounting Hardware Concealed: Yes

REVISED 3/13/2023