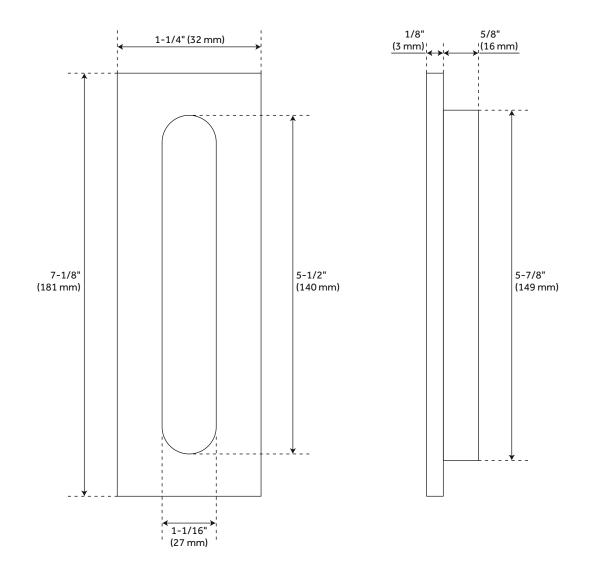

## FEATURES

Design: Traditional Material: Steel Width: 2-3/8" Height: 7" Depth: 5/8" Mounting Hardware Included: Yes Mounting Hardware Concealed: Yes

REVISED 3/13/2023

## JODIE RECESSED BARN DOOR PULL

SKU: 950691 Code: HBD5840

**ADDITIONAL FEATURES** 

REVISED 3/13/2023

 $(\mathbf{ISI})$  signature hardware