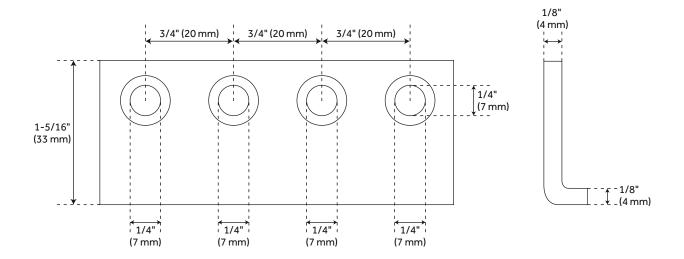

#### **FEATURES**

Design: Modern Material: Steel Width: 3-1/4" Height: 1-1/4" Depth: 1/4"

Mounting Hardware Included: Yes

REVISED 4/3/2023

#### **ADDITIONAL FEATURES**

- Use for joining two flat rails together.
- Drill 1/4" holes in rail.
- Flat rails not included.
- Max door weight: 200 lbs.

**REVISED 4/3/2023** 