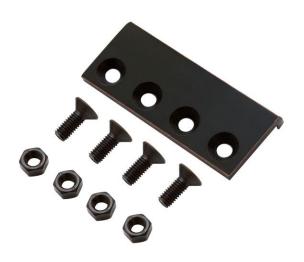

#### **FEATURES**

Design: Modern Material: Steel Width: 3-1/4" Height: 1-1/4" Depth: 1/4"

Mounting Hardware Included: Yes

REVISED 4/3/2023

#### **ADDITIONAL FEATURES**

- Use for joining two flat rails together.
- Drill 1/4" holes in rail.
- Flat rails not included.
- Max door weight: 200 lbs.

**REVISED 4/3/2023** 