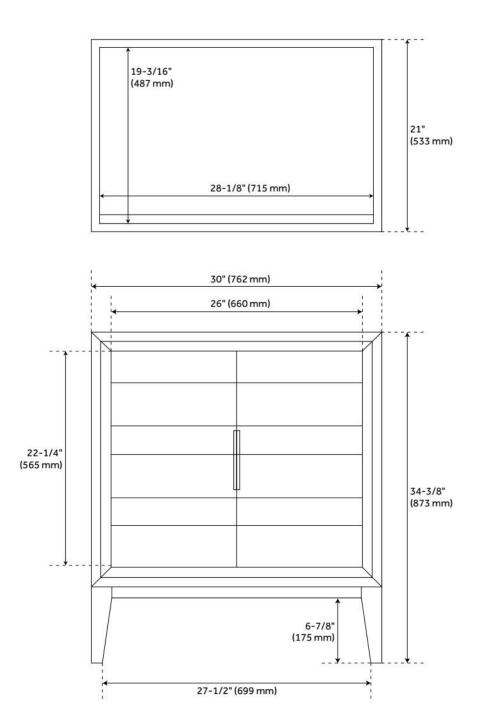

## 30" ALISO TEAK VANITY FOR UNDERMOUNT SINK - NATURAL TEAK

SKU: 950705

Code: SH459151, SH459152, SH459147, SH459150, SH459145

## **FEATURES**

Material: Teak

Product Finish: Natural Teak

Number of Doors: 2 Hardware Finish: Black Built-In Adjusters: Yes

LISTED ID: 506895