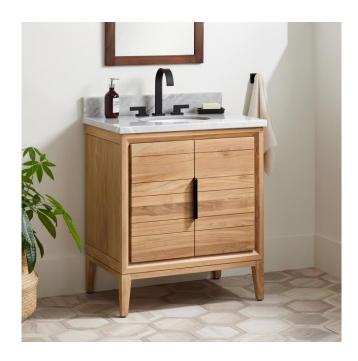

## 30" ALISO TEAK VANITY FOR UNDERMOUNT SINK - NATURAL TEAK

SKU: 950705

Code: SH459151, SH459152, SH459147, SH459150, SH459145

## **FEATURES**

Material: Teak

Product Finish: Natural Teak

Number of Doors: 2 Hardware Finish: Black Built-In Adjusters: Yes

LISTED ID: 506895

## **ADDITIONAL FEATURES**

- Granite is A-grade. Polished Carrara Marble is sourced from Italy.
- Each stone top is carved from a single piece of stone and will feature natural variations.
- Includes a matching backsplash and a white porcelain sink.
- See Installation Instructions for directions to attach the vanity top and sink.
- Wood finish samples available.