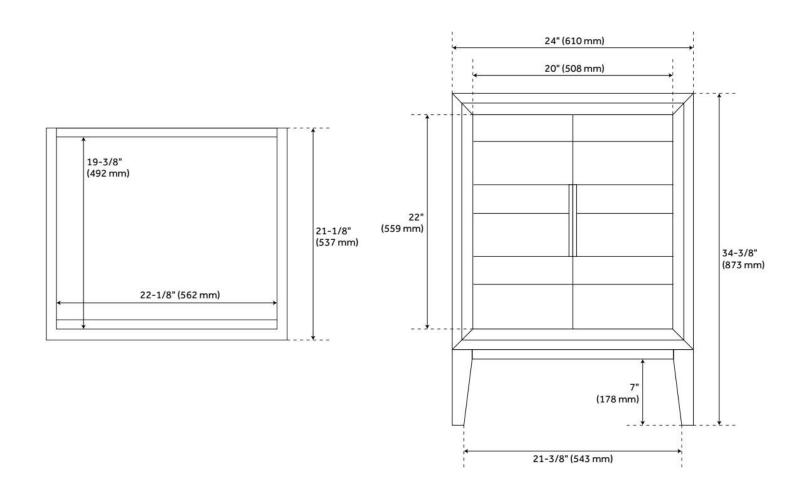

## **ADDITIONAL FEATURES**

- Includes a matching backsplash and a white porcelain sink.
- Granite is A-grade. Polished Carrara Marble is sourced from Italy.
- Each stone top is carved from a single piece of stone and will feature natural variations.
- See Installation Instructions for directions to attach the vanity top and sink.
- All dimensions are (± 1/2").
- Wood finish samples available.