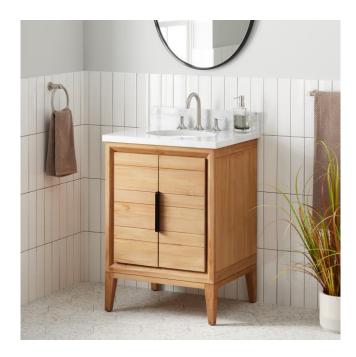

## 24" ALISO TEAK VANITY WITH UNDERMOUNT SINK -NATURAL TEAK

SKU: 950706-24-UM

Code: SH482532, SH482533, SH482534, SH482535, SH482536

## **FEATURES**

Material: Teak

Product Finish: Natural Teak

Number of Doors: 2 Soft-Close Hinges: Yes Adjustable Shelves: Yes Hardware Finish: Black Built-In Adjusters: Yes

LISTED ID: 506895

## **ADDITIONAL FEATURES**

- Includes a matching backsplash and a white porcelain sink.
- Granite is A-grade. Polished Carrara Marble is sourced from Italy.
- Each stone top is carved from a single piece of stone and will feature natural variations.
- See Installation Instructions for directions to attach the vanity top and sink.
- All dimensions are (± 1/2").
- Wood finish samples available.