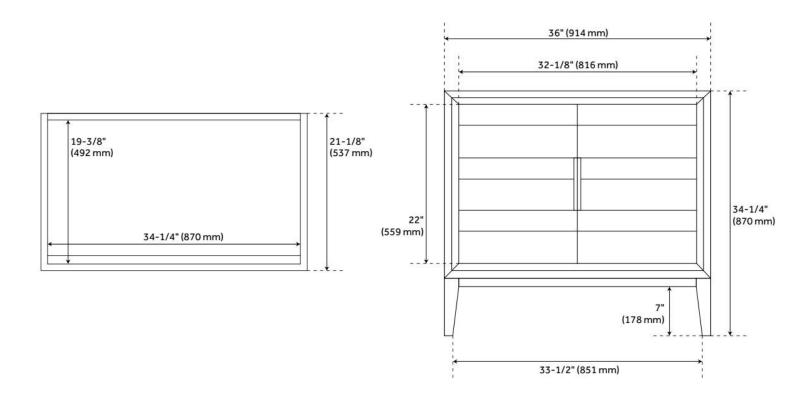

## **ADDITIONAL FEATURES**

- Includes a matching backsplash and a white porcelain sink.
- Granite is A-grade. Polished Carrara Marble is sourced from Italy.
- Each stone top is carved from a single piece of stone and will feature natural variations.
- See Installation Instructions for directions to attach the vanity top and sink.
- All dimensions are (± 1/2").
- Wood finish samples available.