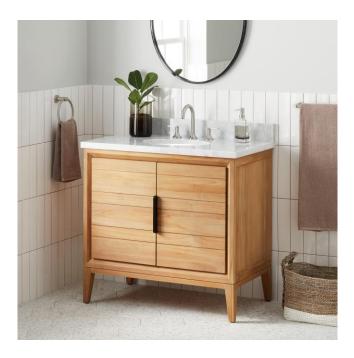

## 36" ALISO TEAK VANITY WITH UNDERMOUNT SINK -NATURAL TEAK

SKU: 950706-36-UM

Code: SH482549, SH482550, SH482551, SH482552

## FEATURES

Material: Teak Product Finish: Natural Teak Number of Doors: 2 Soft-Close Hinges: Yes Adjustable Shelves: Yes Hardware Finish: Black Built-In Adjusters: Yes

ASME A112.19.2/CSA B45.1, Massachusetts Accepted, LISTED ID: 506895

## **ADDITIONAL FEATURES**

- Includes a matching backsplash and a white porcelain sink.
- Granite is A-grade. Polished Carrara Marble is sourced from Italy.
- Each stone top is carved from a single piece of stone and will feature natural variations.
- See Installation Instructions for directions to attach the vanity top and sink.
- All dimensions are (± 1/2").
- Wood finish samples available.