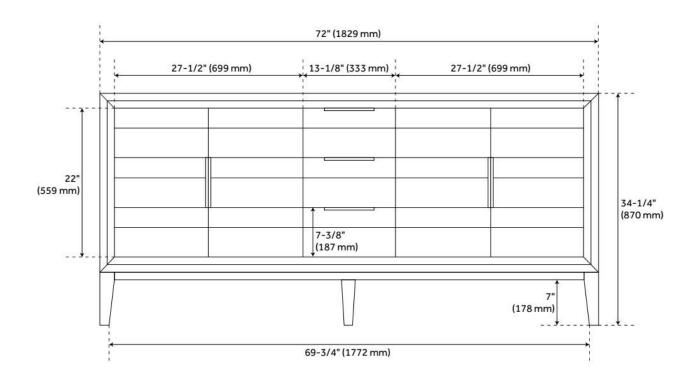

## 72" ALISO TEAK DOUBLE VANITY WITH RECTANGULAR **UNDERMOUNT SINK - NATURAL TEAK**

SKU: 950706-72-RUMB

Code: SH482570, SH482571, SH482572, SH482573, SH482574, SH482575, SH482576, SH482577, SH482578, SH482579

## **FEATURES**

Material: Teak

Product Finish: Natural Teak

Number of Doors: 4 Number of Drawers: 3 Soft-Close Hinges: Yes Soft-Close Slides: Yes **Dovetail Drawers: Yes** Adjustable Shelves: Yes Hardware Finish: Black Built-In Adjusters: Yes