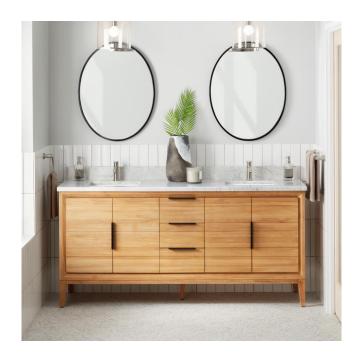

## 72" ALISO TEAK DOUBLE VANITY WITH RECTANGULAR **UNDERMOUNT SINK - NATURAL TEAK**

SKU: 950706-72-RUMB

Code: SH482570, SH482571, SH482572, SH482573, SH482574, SH482575, SH482576, SH482577, SH482578, SH482579

## **FEATURES**

Material: Teak

Product Finish: Natural Teak

Number of Doors: 4 Number of Drawers: 3 Soft-Close Hinges: Yes Soft-Close Slides: Yes **Dovetail Drawers: Yes** Adjustable Shelves: Yes Hardware Finish: Black Built-In Adjusters: Yes