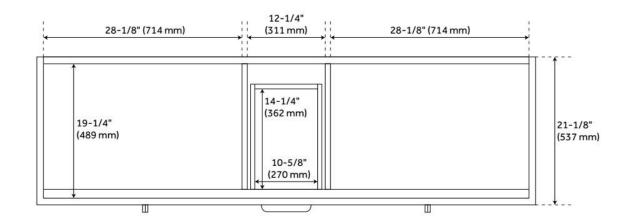

## 72" ALISO TEAK DOUBLE VANITY WITH RECTANGULAR **UNDERMOUNT SINK - NATURAL TEAK**

SKU: 950706-72-RUMB

Code: SH482570, SH482571, SH482572, SH482573, SH482574, SH482575, SH482576, SH482577, SH482578, SH482579

## **FEATURES**

Material: Teak

Product Finish: Natural Teak

Number of Doors: 4 Number of Drawers: 3 Soft-Close Hinges: Yes Soft-Close Slides: Yes **Dovetail Drawers: Yes** Adjustable Shelves: Yes Hardware Finish: Black Built-In Adjusters: Yes