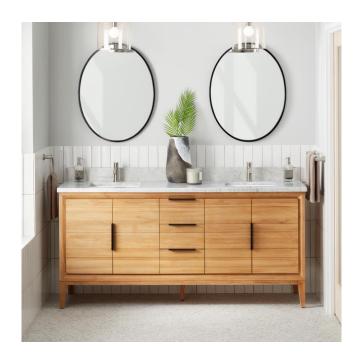

## 72" ALISO TEAK DOUBLE VANITY WITH RECTANGULAR UNDERMOUNT SINK - NATURAL TEAK

SKU: 950706-72-RUMB

Code: SH482570, SH482571, SH482572, SH482573, SH482574, SH482575, SH482576, SH482577, SH482578, SH482579, SH559136

## **FEATURES**

Material: Teak

Product Finish: Natural Teak

Number of Doors: 4 Number of Drawers: 3 Soft-Close Hinges: Yes Soft-Close Slides: Yes Dovetail Drawers: Yes Adjustable Shelves: Yes Hardware Finish: Black Built-In Adjusters: Yes

## **ADDITIONAL FEATURES**

- Includes a matching backsplash and a pair of white porcelain sink.
- Each stone top is carved from a single piece of stone and will feature natural variations.
- See Installation Instructions for directions to attach the vanity top and sink.
- All dimensions are (± 1/2").
- Wood finish samples available.