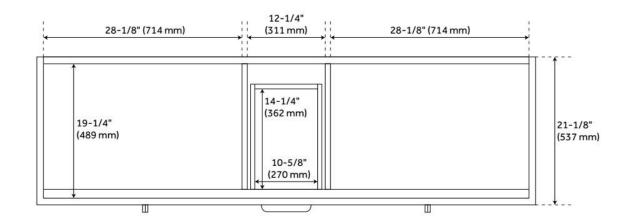

## **ADDITIONAL FEATURES**

- Includes a matching backsplash and a pair of white porcelain sink.
- Each stone top is carved from a single piece of stone and will feature natural variations.
- See Installation Instructions for directions to attach the vanity top and sink.
- All dimensions are (± 1/2").
- Wood finish samples available.