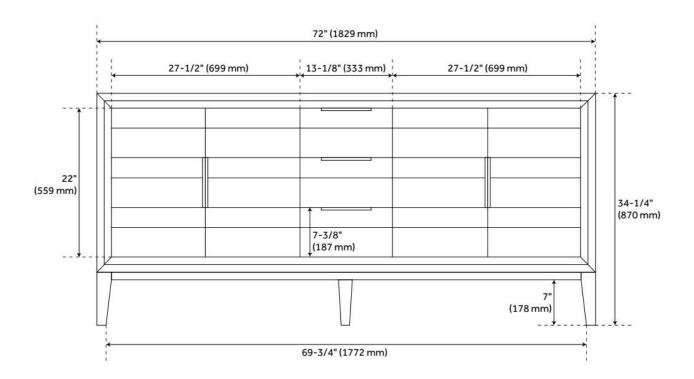

## **FEATURES**

Material: Teak

Product Finish: Natural Teak

Number of Doors: 4 Number of Drawers: 3 Soft-Close Hinges: Yes Soft-Close Slides: Yes Dovetail Drawers: Yes Adjustable Shelves: Yes Hardware Finish: Black Built-In Adjusters: Yes

## **ADDITIONAL FEATURES**

- Includes a matching backsplash and a pair of white porcelain sink.
- Each stone top is carved from a single piece of stone and will feature natural variations.
- See Installation Instructions for directions to attach the vanity top and sink.
- All dimensions are (± 1/2").
- Wood finish samples available.