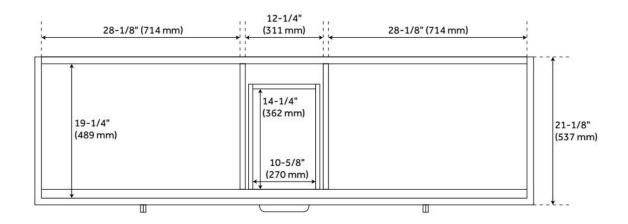

## 72" ALISO TEAK DOUBLE VANITY WITH UNDERMOUNT SINK - NATURAL TEAK

SKU: 950706-72-UM

Code: SH482564, SH482565, SH482566, SH482567, SH482568

## **FEATURES**

Material: Teak

Product Finish: Natural Teak

Number of Doors: 4 Number of Drawers: 3 Soft-Close Hinges: Yes Soft-Close Slides: Yes Dovetail Drawers: Yes Adjustable Shelves: Yes Hardware Finish: Black Built-In Adjusters: Yes