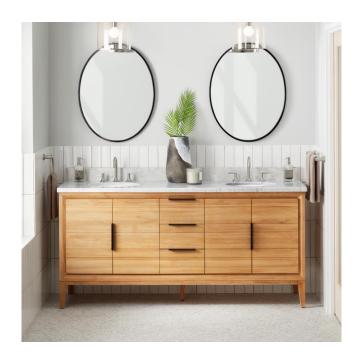

## 72" ALISO TEAK DOUBLE VANITY WITH UNDERMOUNT SINK - NATURAL TEAK

SKU: 950706-72-UM

Code: SH482564, SH482565, SH482566, SH482567, SH482568

## **FEATURES**

Material: Teak

Product Finish: Natural Teak

Number of Doors: 4 Number of Drawers: 3 Soft-Close Hinges: Yes Soft-Close Slides: Yes Dovetail Drawers: Yes Adjustable Shelves: Yes Hardware Finish: Black Built-In Adjusters: Yes