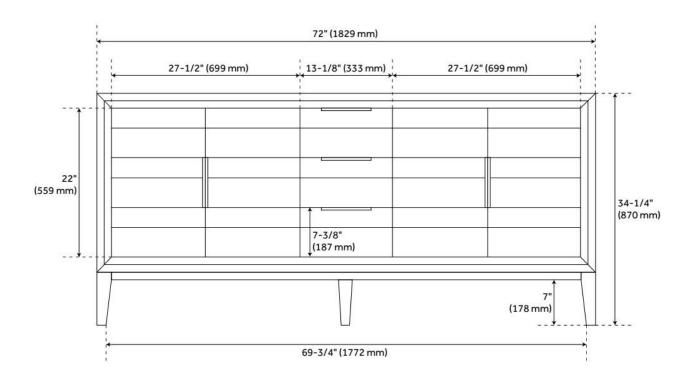

## 72" ALISO TEAK DOUBLE VANITY WITH UNDERMOUNT SINK - NATURAL TEAK

SKU: 950706-72-UM

Code: SH482564, SH482565, SH482566, SH482567, SH482568

## **FEATURES**

Material: Teak

Product Finish: Natural Teak

Number of Doors: 4 Number of Drawers: 3 Soft-Close Hinges: Yes Soft-Close Slides: Yes Dovetail Drawers: Yes Adjustable Shelves: Yes Hardware Finish: Black Built-In Adjusters: Yes