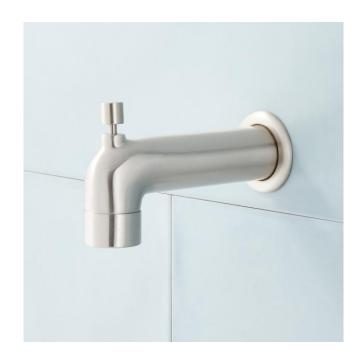

### **EDENTON TUB SPOUT WITH DIVERTER**

SKU: 950712 Code: SHTS94

#### **FEATURES**

Installation Type: Wall Mount

Design: Modern Material: Brass Width: 2-3/8" Height: 3-7/8"

Base Plate Height: 2-3/8" Assembly Required: No Faucet Centers: Single-Hole Installation Type: Wall Mount Tub Filler Spout Reach: 5-9/16"

Diverter Included: Yes Spout Reach: 5-9/16" Tub Faucet Material: Metal

REVISED 3/17/2023