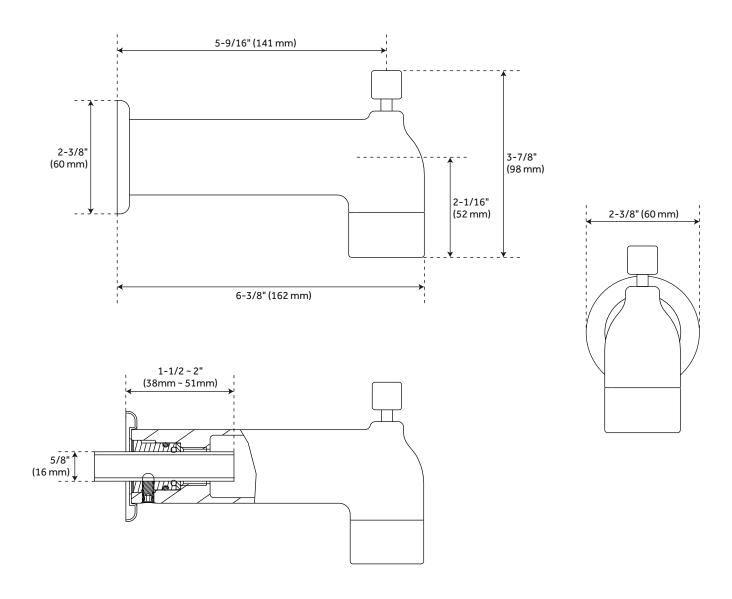

# **EDENTON TUB SPOUT WITH DIVERTER**

SKU: 950712

SHTS94

All dimensions and specifications are nominal and may vary. Use actual products for accuracy in critical situations.

#### **FEATURES**

Installation Type: Wall Mount

Design: Modern Material: Brass Width: 2-3/8" Height: 3-7/8"

Base Plate Height: 2-3/8" Assembly Required: No Faucet Centers: Single-Hole Installation Type: Wall Mount Tub Filler Spout Reach: 5-9/16"

Diverter Included: Yes Spout Reach: 5-9/16" Tub Faucet Material: Metal

REVISED 3/17/2023