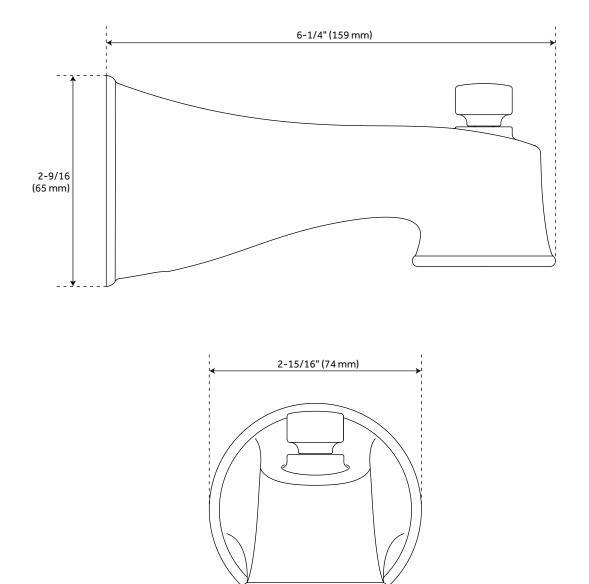

# PENDLETON TUB SPOUT WITH DIVERTER

### SKU: 950713 SHTS98

All dimensions and specifications are nominal and may vary. Use actual products for accuracy in critical situations.

See Website For Warranty Information signaturehardware.com/warranty