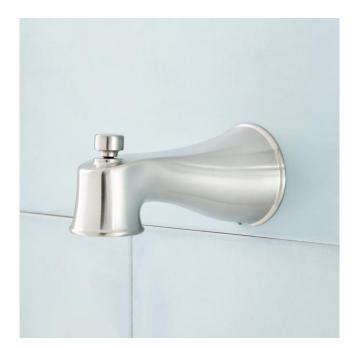

## PENDLETON TUB SPOUT WITH DIVERTER

#### FEATURES

Installation Type: Wall Mount Design: Modern Material: Zinc Width: 2-15/16" Height: 2-15/16" Base Plate Height: 2-15/16" Faucet Centers: Single-Hole Installation Type: Wall Mount Tub Filler Spout Reach: 5-3/4" Diverter Included: Yes Spout Reach: 5-3/4" Tub Faucet Material: Zinc

## PENDLETON TUB SPOUT WITH DIVERTER

SKU: 950713 Code: SHTS98

**ADDITIONAL FEATURES** 

• 1/2" Slip fit connection.

REVISED 3/17/2023