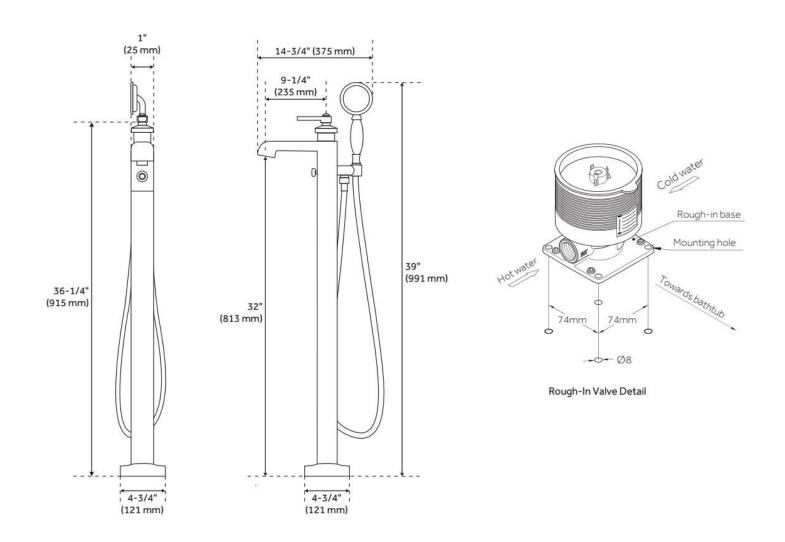

## **ADDITIONAL FEATURES**

Rough-in included for easier installation on a concrete slab. Rough-in requires setting into concrete, which may involve cutting into existing slab.

REVISED 3/18/2025