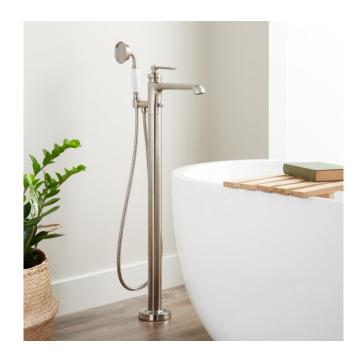

## COOPER FREESTANDING TUB FILLER WITH HAND **SHOWER**

SKU: 950732

Code: SH454473, SH454474, SH454475

## **FEATURES**

Material: Metal construction for strength and durability

Faucet Centers: Single-Hole Installation Type: Freestanding

Flow Rate: 3.65 gpm (13.8 L/min) @ 20 psi

Hand Shower Flow Rate: 1.8 gpm (6.8 L/min) @ 80 psi

Spray Type: Full

Cartridge Type: Ceramic Disc

Swivel Spout: No

ASME A112.18.1/CSA B125.1, CEC Listed, LISTED ID: 525437, 525438, 525439