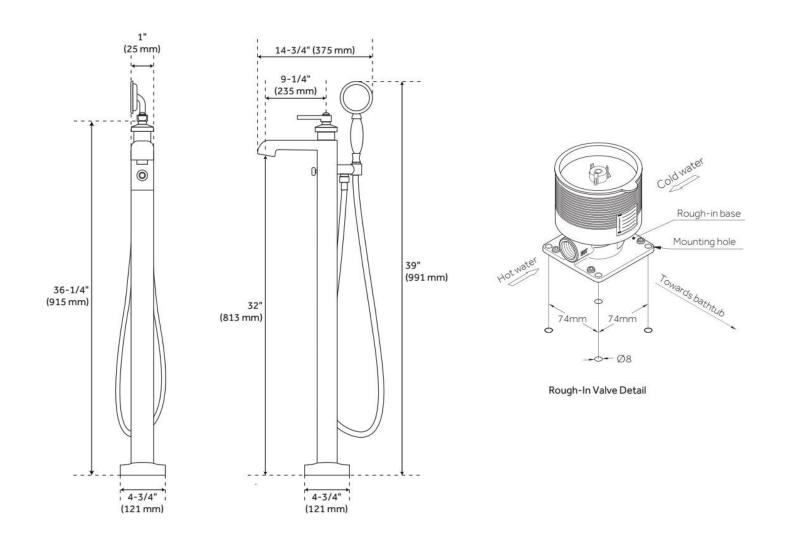

## **ADDITIONAL FEATURES**

• Rough-in included for easier installation on a concrete slab. Rough-in requires setting into concrete, which may involve cutting into existing slab.

REVISED 5/15/2024