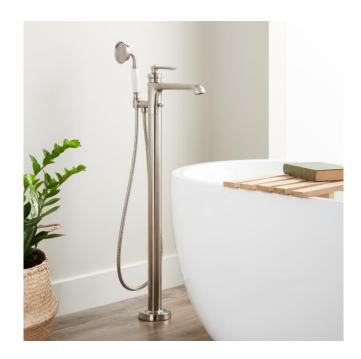

## COOPER FREESTANDING TUB FILLER WITH HAND SHOWER

SKU: 950732

Code: SH454473, SH454474, SH454475

#### **FEATURES**

Installation Type: Freestanding

Features: Hand Shower Included; Rough-In Included

Design: Modern Width: 14-3/4" Height: 39"

Faucet Centers: Single-Hole

Drain Included: No Handle Type: Lever

Flow Rate: 1.8 gpm (6.8 L/min) @ 80 psi

Height To Spout: 31-1/2" Spout Reach: 9-1/4"

Ceramic Disc Cartridges: Yes Hot and Cold Indicators: Yes Tub Faucet Material: Metal

Spout Width: 1"

ASME A112.18.1/CSA B125.1