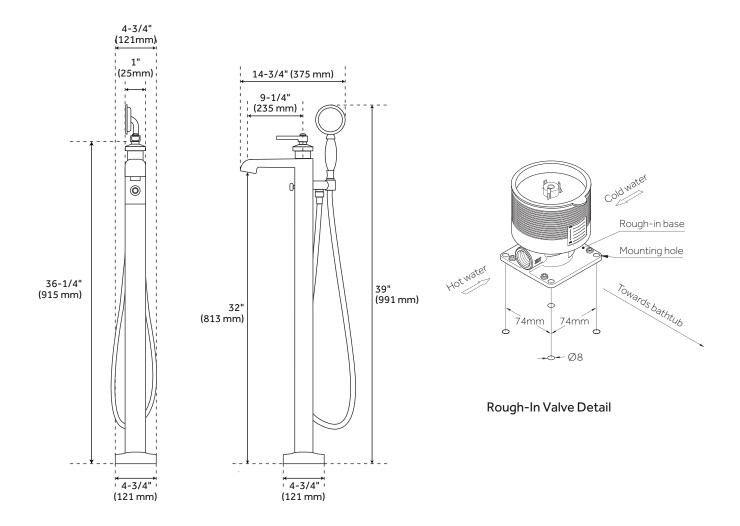

#### **FEATURES**

Installation Type: Freestanding

Features: Hand Shower Included; Rough-In Included

Design: Modern Width: 14-3/4" Height: 39"

Faucet Centers: Single-Hole

Drain Included: No Handle Type: Lever

Flow Rate: 1.8 gpm (6.8 L/min) @ 80 psi

Height To Spout: 31-1/2" Spout Reach: 9-1/4"

Ceramic Disc Cartridges: Yes Hot and Cold Indicators: Yes Tub Faucet Material: Metal

Spout Width: 1"

ASME A112.18.1/CSA B125.1

#### **ADDITIONAL FEATURES**

• Rough-in included for easier installation on a concrete slab. Rough-in requires setting into concrete, which may involve cutting into existing slab.

**REVISED 5/5/2023** 

### FREESTANDING TUB FILLER WITH HAND SHOWER SKU: 950732

 $All\,dimensions\,and\,specifications\,are\,nominal\,and\,may\,vary.\,Use\,actual\,products\,for\,accuracy\,in\,critical\,situations.$ 