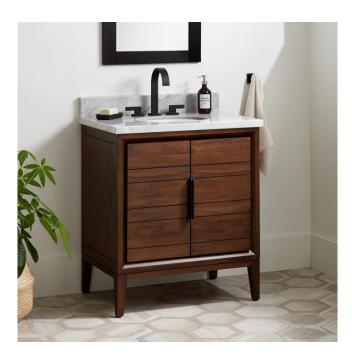

# 30" ALISO TEAK VANITY FOR UNDERMOUNT SINK -JAVA

#### FEATURES

Material: Teak Number of Doors: 2 Hardware Finish: Black Built-In Adjusters: Yes

LISTED ID: 506895

## **ADDITIONAL FEATURES**

- Granite is A-grade. Polished Carrara Marble is sourced from Italy.
- Each stone top is carved from a single piece of stone and will feature natural variations.
- Includes a matching backsplash and a white porcelain sink.
- See Installation Instructions for directions to attach the vanity top and sink.
- Wood finish samples available.