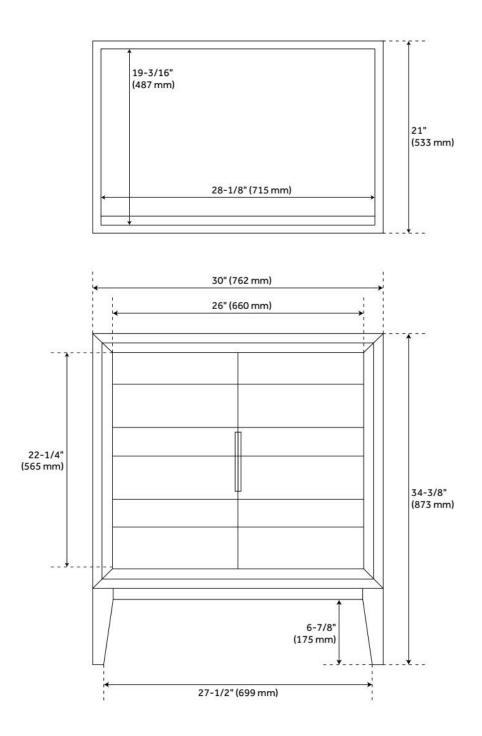

# 30" ALISO TEAK VANITY FOR UNDERMOUNT SINK -JAVA

### SKU: 950733

Code: SH459179, SH459184, SH459185, SH459180, SH459183



#### FEATURES

Material: Teak Number of Doors: 2 Hardware Finish: Black Built-In Adjusters: Yes

LISTED ID: 506895



## **ADDITIONAL FEATURES**

- Granite is A-grade. Polished Carrara Marble is sourced from Italy.
- Each stone top is carved from a single piece of stone and will feature natural variations.
- Includes a matching backsplash and a white porcelain sink.
- See Installation Instructions for directions to attach the vanity top and sink.
- Wood finish samples available.

# 30" ALISO TEAK VANITY FOR UNDERMOUNT SINK -JAVA

SKU: 950733 Code: SH459179, SH459184, SH459185, SH459180, SH459183



REVISED 8/12/2024

(ISI) SIGNATURE HARDWARE