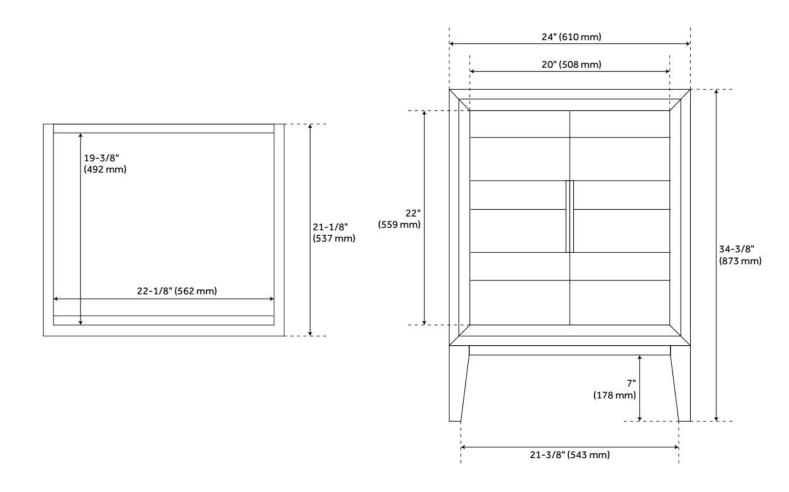

## **ADDITIONAL FEATURES**

- Made of solid mahogany.
- Includes a matching backsplash and a pair of white porcelain sinks.
- Each stone top is carved from a single piece of stone and will feature natural variations.
- See Installation Instructions for directions to attach the vanity top and sink.
- All dimensions are (± 1/2").
- Wood finish samples available.