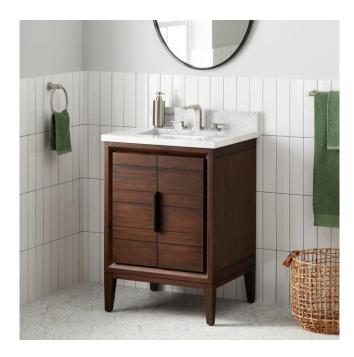

## 24" ALISO TEAK VANITY WITH RECTANGULAR UNDERMOUNT SINK - JAVA

SKU: 950734-24-RUMB

Code: SH482489, SH482490, SH482491, SH482492, SH482493, SH482494, SH482495, SH482496, SH482497, SH482499, SH559059