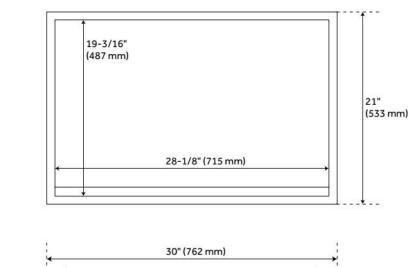

## **ADDITIONAL FEATURES**

- Granite is A-grade. Polished Carrara Marble is sourced from Italy.
- Each stone top is carved from a single piece of stone and will feature natural variations.
- Includes a matching backsplash and a white porcelain sink.
- See Installation Instructions for directions to attach the vanity top and sink.
- Wood finish samples available.