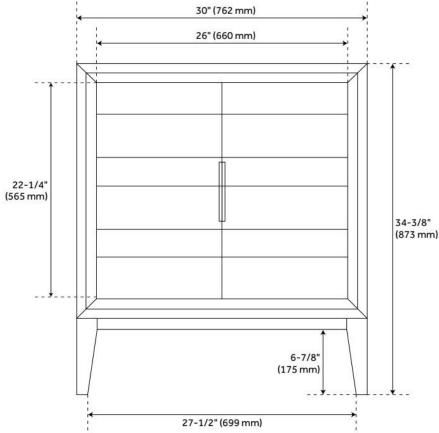

## **FEATURES**

Material: Teak Number of Doors: 2 Hardware Finish: Black Built-In Adjusters: Yes

LISTED ID: 506897