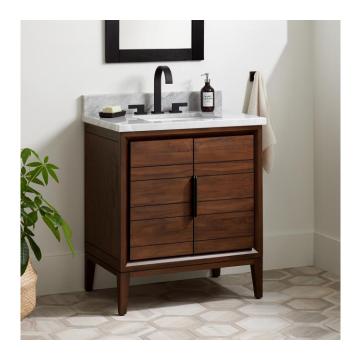

## 30" ALISO TEAK VANITY FOR RECTANGULAR UNDERMOUNT - JAVA

SKU: 950734

Code: SH476320, SH476319, SH459198, SH459199, SH459189, SH459190, SH459191, SH459192, SH459193, SH459187, SH459188

## 30" ALISO TEAK VANITY FOR RECTANGULAR UNDERMOUNT - JAVA

SKU: 950734

Code: SH476320, SH476319, SH459198, SH459199, SH459189, SH459190, SH459191, SH459192, SH459193, SH459187, SH459188

REVISED 8/12/2024