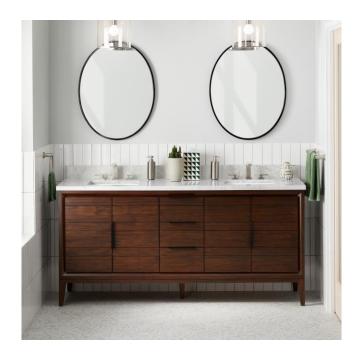

## 72" ALISO TEAK DOUBLE VANITY WITH RECTANGULAR UNDERMOUNT SINK - JAVA

SKU: 950734-72-RUMB

Code: SH482522, SH482523, SH482524, SH482525, SH482526, SH482527, SH482528, SH482529, SH482530, SH482531, SH559135

## **FEATURES**

Material: Teak
Number of Doors: 4
Number of Drawers: 3
Soft-Close Hinges: Yes
Soft-Close Slides: Yes
Dovetail Drawers: Yes
Adjustable Shelves: Yes
Hardware Finish: Black
Built-In Adjusters: Yes

## **ADDITIONAL FEATURES**

- Includes a matching backsplash and a pair of white porcelain sink.
- Each stone top is carved from a single piece of stone and will feature natural variations.
- See Installation Instructions for directions to attach the vanity top and sink.
- All dimensions are (± 1/2").
- Wood finish samples available.