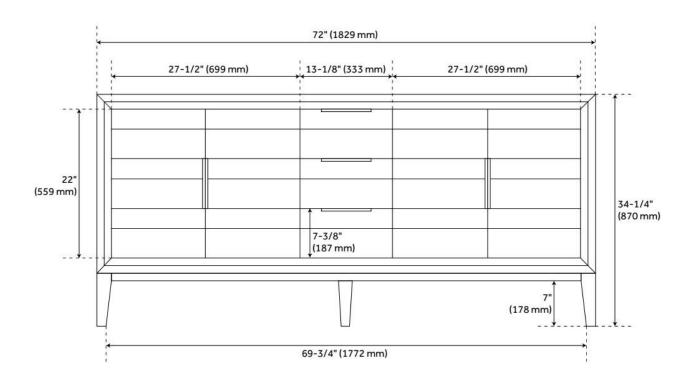

## **FEATURES**

Material: Teak
Number of Doors: 4
Number of Drawers: 3
Soft-Close Hinges: Yes
Soft-Close Slides: Yes
Dovetail Drawers: Yes
Adjustable Shelves: Yes
Hardware Finish: Black
Built-In Adjusters: Yes

## **ADDITIONAL FEATURES**

- Includes a matching backsplash and a pair of white porcelain sink.
- Each stone top is carved from a single piece of stone and will feature natural variations.
- See Installation Instructions for directions to attach the vanity top and sink.
- All dimensions are (± 1/2").
- Wood finish samples available.