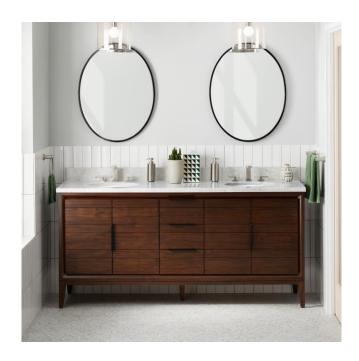

## 72" ALISO TEAK DOUBLE VANITY WITH UNDERMOUNT SINK - JAVA

SKU: 950734-72-UM

Code: SH482516, SH482517, SH482518, SH482519, SH482520

## **ADDITIONAL FEATURES**

- Includes a matching backsplash and a pair of white porcelain sink.
- Each stone top is carved from a single piece of stone and will feature natural variations.
- See Installation Instructions for directions to attach the vanity top and sink.
- All dimensions are (± 1/2").
- Wood finish samples available.