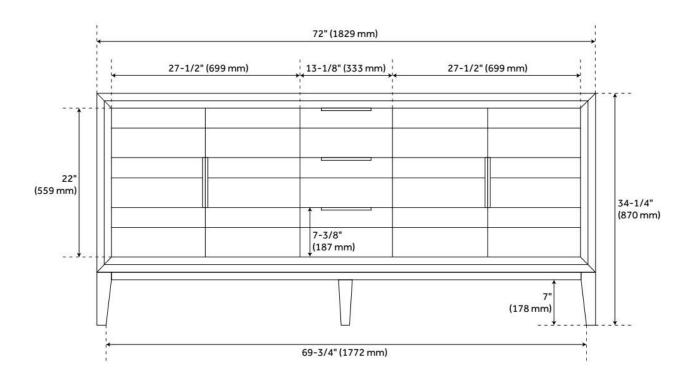

## **FEATURES**

Material: Teak
Number of Doors: 4
Number of Drawers: 3
Soft-Close Hinges: Yes
Soft-Close Slides: Yes
Dovetail Drawers: Yes
Adjustable Shelves: Yes
Hardware Finish: Black
Built-In Adjusters: Yes

## **ADDITIONAL FEATURES**

- Includes a matching backsplash and a pair of white porcelain sink.
- Each stone top is carved from a single piece of stone and will feature natural variations.
- See Installation Instructions for directions to attach the vanity top and sink.
- All dimensions are (± 1/2").
- Wood finish samples available.