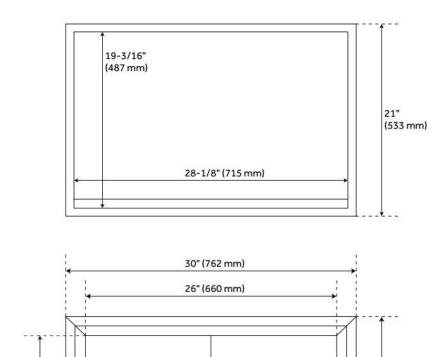

## 30" ALISO TEAK VANITY FOR RECTANGULAR UNDERMOUNT - JAVA

SKU: 950734

Code: SH476320, SH476319, SH459198, SH459199, SH459189, SH459190, SH459191, SH459192, SH459193, SH459187, SH459188, SH559072