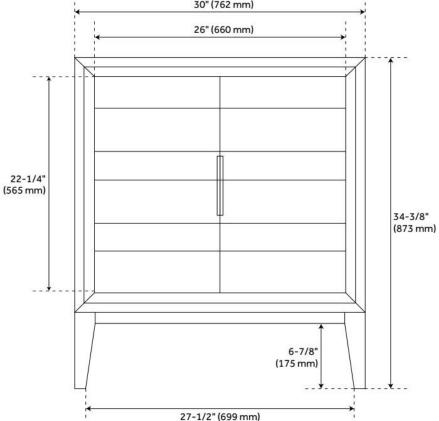

## 30" ALISO TEAK VANITY FOR RECTANGULAR UNDERMOUNT - JAVA

SKU: 950734

Code: SH476320, SH476319, SH459198, SH459199, SH459189, SH459190, SH459191, SH459192, SH459193, SH459187, SH459188, SH559072