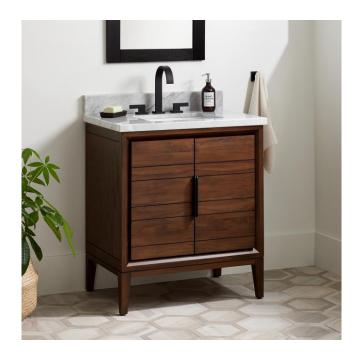

## 30" ALISO TEAK VANITY FOR RECTANGULAR UNDERMOUNT - JAVA

SKU: 950734

Code: SH476320, SH476319, SH459198, SH459199, SH459189, SH459190, SH459191, SH459192, SH459193, SH459187, SH459188, SH559072