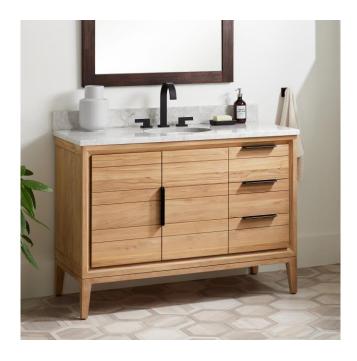

## 48" ALISO TEAK VANITY FOR UNDERMOUNT SINK -NATURAL TEAK

SKU: 950737

Code: SH459215, SH459213, SH459214, SH459216, SH459212

## **FEATURES**

Material: Teak

Product Finish: Natural Teak

Number of Doors: 2 Number of Drawers: 3 Hardware Finish: Black Built-In Adjusters: Yes

LISTED ID: 506895

## 48" ALISO TEAK VANITY FOR UNDERMOUNT SINK -NATURAL TEAK

SKU: 950737

Code: SH459215, SH459213, SH459214, SH459216, SH459212

**REVISED 8/1/2024**