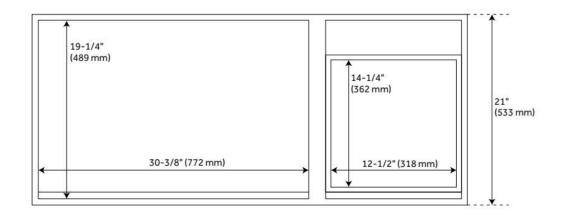

## 48" ALISO TEAK VANITY FOR UNDERMOUNT SINK -NATURAL TEAK

SKU: 950737

Code: SH459215, SH459213, SH459214, SH459216, SH459212

## 48" ALISO TEAK VANITY FOR UNDERMOUNT SINK -NATURAL TEAK

SKU: 950737

Code: SH459215, SH459213, SH459214, SH459216, SH459212

**REVISED 8/1/2024**