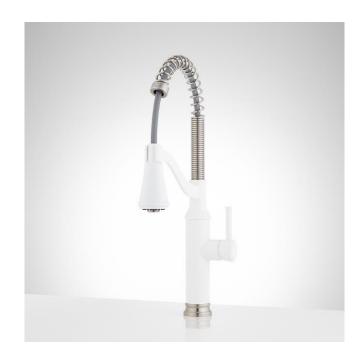

## CARIBANA SINGLE HANDLE TWO-TONE KITCHEN FAUCET

SKU: 950738-TT

Code: SH484595, SHXCCB107

## **FEATURES**

Material: Metal construction for strength and durability

Installation Type: Single-Hole Connection Type: Compression

Flow Rate: 1.75 gpm (6.6 L/min) @ 60 psi

Spray Type: Stream

Cartridge Type: Ceramic Disc

**Swivel Spout: Yes** 

ASME A112.18.1/CSA B125.1, NSF/ANSI 372, NSF/ANSI 61, NSF/ANSI/CAN 61, NSF/ANSI/CAN 61-9:Q≤1, ICC/ANSI A117.1, CEC Listed, CALGreen, Massachusetts Accepted, LISTED ID: SHXCCB107\*

- 2-function sprayer stream (Spray & Aerated).
- Pull-down sprayer hose.
- Included deck plate can be used to hide holes when retrofitting from a widespread faucet.
- The Deck Plate length is 10-5/8".