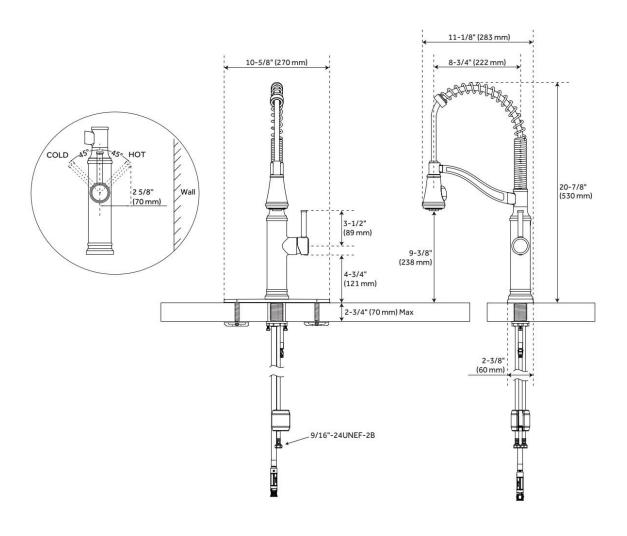

- 2-function sprayer stream (Spray & Aerated).
- Pull-down sprayer hose.
- Included deck plate can be used to hide holes when retrofitting from a widespread faucet.
- The Deck Plate length is 10-5/8".